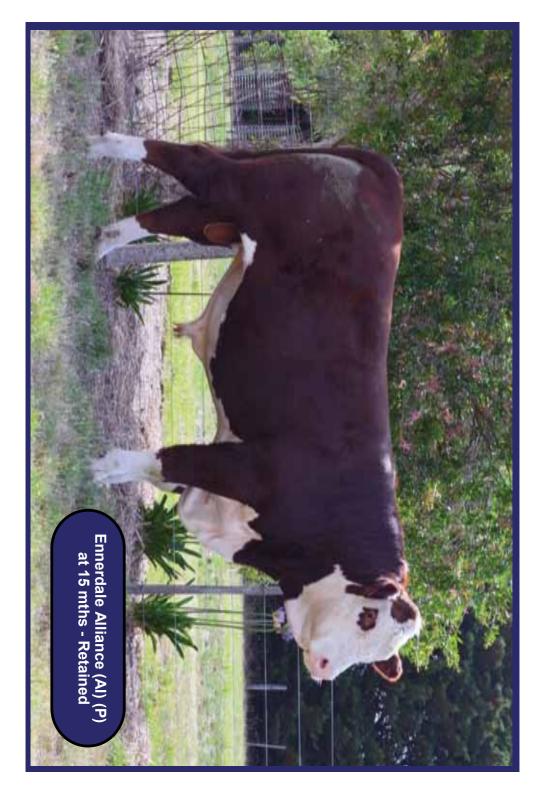

# ENNERDALE ALLIANCE (AI) (P)

SIRE

Born Sale Date Age Tattoo

Eye Pig

Pol1

27/08/16

17.8 mths

ENNM272

100/100

Hereford

Allendale Punter 3 (AI) (P) Allendale Yacka (AI) (P)

Allendale Florrie Z33 (AI) (P)

Allendale Anzac E114 (P)

Allendale National W168 (P) Allendale Dawn B22 (AI) (ET) (P) Allendale Dawn T60 (AI) (P)

We have had our eyes on this bull from the day he was born. We eagerly await his calves next year.

Princess Park Inspiration S200 (AI) (ET) (P) Wiranva Goulburn (P)

Wiranya Kerry Maid U40 (AI) (P)

Ennerdale Daisy PH 22 (AI) (P)

Ennerdale Fiddler (AI) (S) Ennerdale Daisy PH 3 (P) Ennerdale Daisy 238 (H)

|                                                  |     | Decemb | er 2017 | 7 Heref | ord Grou | p Bree | dplan |      |      |  |
|--------------------------------------------------|-----|--------|---------|---------|----------|--------|-------|------|------|--|
| Birth Milk 200D 400D 600D Scrotal EMA Rump Rib I |     |        |         |         |          |        |       |      |      |  |
| +6.3                                             | +15 | +40    | +64     | +90     | +2.4     | +4.0   | +0.5  | +0.3 | +1.0 |  |
| 61%                                              | 56% | 65%    | 65%     | 63%     | 74%      | 52%    | 58%   | 54%  | 54%  |  |