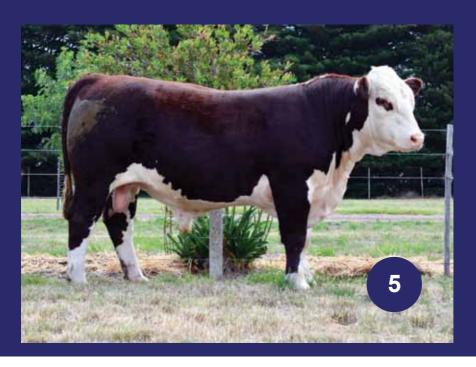

### **ENNERDALE NORFOLK (P)** LOT

6

Born

Sale Date Age

Tattoo

Eye Pig

Pol1

15/06/16

20.5 mths

ENNM246

100/100

A heifers calf.

Hereford

JSF 37 271 Devo 23C (IMP CAN) (P) JSF 23 Nibbs 60G (IMP CAN) (P)

JSF 128 JJ Michelle 24B (IMP CAN) (P)

Ennerdale Network (AI) (P)

Ardno Jacobite (H) Ennerdale Last Day 146 (H)

Ennerdale Last Day 98 (TW) (H)

Allendale Washington C77 (AI) (P)

Guilford Future F81 (P)

Guilford Eleanor B64 (P)

Ennerdale Chloe PH 15 (AI) (P)

Markowen Example (AI) (P)

Ennerdale Chloe PH 3 (P)

Ennerdale Chloe PH2 (P)

|       | December 2017 Hereford Group Breedplan |      |      |      |         |      |      |      |      |  |  |
|-------|----------------------------------------|------|------|------|---------|------|------|------|------|--|--|
| Birth | Milk                                   | 200D | 400D | 600D | Scrotal | EMA  | Rump | Rib  | IMF  |  |  |
| +5.7  | +14                                    | +34  | +56  | +82  | +1.4    | +3.8 | +1.4 | +0.9 | +0.3 |  |  |
| 53%   | 39%                                    | 59%  | 58%  | 60%  | 67%     | 42%  | 47%  | 43%  | 40%  |  |  |