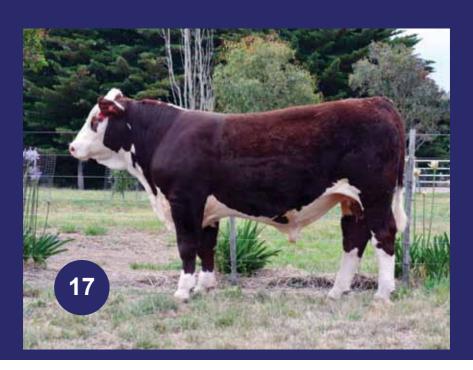

### **ENNERDALE ATLAS (P)** LOT

Born Sale Date Age Tattoo

Eye Pig

Pol1

18/10/16

16.5 mths

ENNM319

100/100

Hereford

Allendale Superstar B28 (AI) (ET) (S) **Junior Bull** Allendale Yallaroi 2 (Al) (TW) (P)

Allendale Fancy A181 (AI) (P)

Ennerdale Ambassador (AI) (P)

Bobanken Warlord W176 (P) Ennerdale Prudence PH3 (AI) (ET) (P) Ennerdale Prudence 208 (H)

Wiranya Goulburn (P)

Ennerdale Gilligan (AI) (P)

Ennerdale Princess 2 (AI) ET (P)

Ennerdale Last Day PH 30 (P)

Ennerdale Royalist ET1 (Al) ET (P) Ennerdale Last Day 246 (H)

Ennerdale Last Day 174 (AI) (H)

|       |      | Decemb | er 2017 | 7 Heref | ord Grou | p Bree | dplan |      |      |
|-------|------|--------|---------|---------|----------|--------|-------|------|------|
| Birth | Milk | 200D   | 400D    | 600D    | Scrotal  | EMA    | Rump  | Rib  | IMF  |
| +5.1  | +11  | +35    | +54     | +74     | +0.2     | +2.7   | +1.6  | +1.0 | +0.5 |
| 49%   | 36%  | 59%    | 58%     | 55%     | 71%      | 43%    | 49%   | 45%  | 41%  |