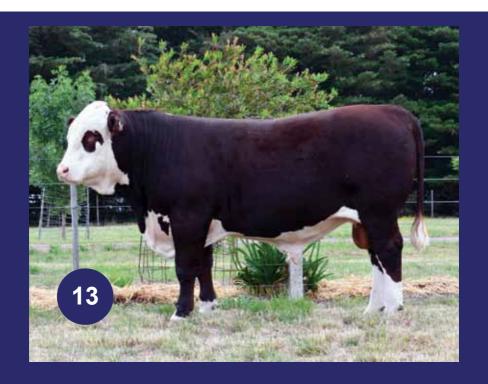

# LOT ENNERDALE ACHERON (TW) (S)

13

Born

Sale Date Age

Tattoo

Eye Pig

Poli

05/08/16

19.0 mths

ENNM261

100/100

Hereford

Allendale Superstar B28 (AI) (ET) (S) Allendale Yallaroi 2 (AI) (TW) (P) Allendale Fancy Z59 (P)

Ennerdale Archer (AI) (TW) (P)

Koanui Rocket 0219 (IMP NZL) (P) Ennerdale Princess 2 (AI) (ET) (P)

Wiranya Princess U71 (P)

Smithston Tam O'Shanter ET2 (AI) ET (H) Smithston Wigtown W075 (AI) (H)

Smithston Olive (AI) (H)

Ennerdale Chloe 182 (AI) (H)

Ennerdale Royalist ET1 (Al) ET (H)

Ennerdale Chloe 174 (H)

Ennerdale Chloe 169 (H)

|       |      | Decemb | er 2017 | 7 Heref | ord Grou | p Bree | dplan |      |      |
|-------|------|--------|---------|---------|----------|--------|-------|------|------|
| Birth | Milk | 200D   | 400D    | 600D    | Scrotal  | EMA    | Rump  | Rib  | IMF  |
| +4.5  | +9   | +30    | +50     | +74     | +3.2     | +2.5   | 0.0   | -0.1 | +0.1 |
| 47%   | 37%  | 54%    | 54%     | 52%     | 64%      | 40%    | 45%   | 42%  | 39%  |