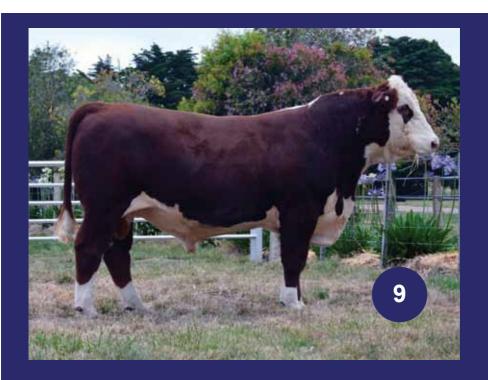

# LOT ENNERDALE JOURNAL (AI) (P)

Born

Sale Date Age

Tattoo

Eye Pig

Poll

29/08/16

18.1 mths

ENNM277

100/100

Hereford

Capethorne Hot Shot 03 22 (P) Matariki Holy-Smoke (IMP NZL) (P) Junior Bull

Yarrandabbie Jingle J018 (AI) (P)

Allendale National W168 (P)

Osullivans Fancy A65 (Al) ET (P)

Warramay Fancy T100 (P)

Matariki Girlie 00323 (P)

Davis 80U Facsimile 14X (IMP CAN) (P) Ennerdale Fiddler (Al) (S)

Ennerdale Matchless 98 (AI) (H)

Ennerdale Chloe PH 8 (P)

Ennerdale Scandal (AI) (H)

Ennerdale Chloe 167 (H)

Ennerdale Chloe 143 (AI) (H)

|       | December 2017 Hereford Group Breedplan |      |      |      |         |      |      |      |      |  |  |
|-------|----------------------------------------|------|------|------|---------|------|------|------|------|--|--|
| Birth | Milk                                   | 200D | 400D | 600D | Scrotal | EMA  | Rump | Rib  | IMF  |  |  |
| +6.0  | +12                                    | +36  | +57  | +81  | +2.8    | +3.7 | +1.2 | +0.8 | +0.6 |  |  |
| 57%   | 42%                                    | 61%  | 62%  | 58%  | 72%     | 46%  | 52%  | 48%  | 45%  |  |  |