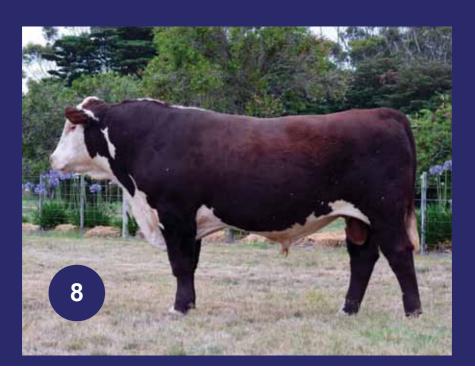

# LOT ENNERDALE AVIATOR (AI) (P)

8 Born Sale Date Age Tattoo Eye Pig Poll
02/05/16 22.1 mths ENNM224 70/15 Hereford

Allendale Superstar B28 (Al) (ET) (S) A heifers calf. Allendale Yallaroi 2 (Al) (TW) (P)

Allendale Fancy A181 (Al) (P)

Ennerdale Archer (AI) (TW) (P)

Koanui Rocket 0219 (IMP NZL) (P) Ennerdale Princess 2 (Al) (ET) (P) Wiranya Princess U71 (P)

Allendale Washington C77 (AI) (P) Guilford Future F81 (P)

Guilford Eleanor B64 (P)

Ennerdale Matchless PH 30 (AI) (P)

Markowen Example (AI) (P) Ennerdale Matchless PH12 (P)

Ennerdale Matchless PH1 (AI) (P)

|       | December 2017 Hereford Group Breedplan            |     |     |     |      |      |      |      |      |  |  |  |
|-------|---------------------------------------------------|-----|-----|-----|------|------|------|------|------|--|--|--|
| Birth | Birth Milk 200D 400D 600D Scrotal EMA Rump Rib II |     |     |     |      |      |      |      |      |  |  |  |
| +5.5  | +13                                               | +36 | +62 | +89 | +2.3 | +3.3 | -0.3 | -0.2 | -0.2 |  |  |  |
| 54%   | 37%                                               | 61% | 60% | 63% | 72%  | 44%  | 50%  | 46%  | 43%  |  |  |  |