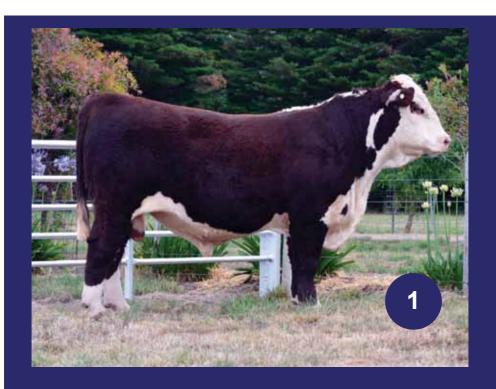

# LOT ENNERDALE ACCOMPLICE (P)

1

Born

Sale Date Age

Tattoo

Eye Pig

Poll

01/06/16

21.1 mths

ENNM241

100/100

Hereford

Allendale Superstar B28 (Al) ET (S)

Allendale Yallaroi 2 (Al) (TW) (P)
Allendale Fancy A181 (Al) (P)

4

A heifers calf.

Ennerdale Archer (AI) (TW) (P)

Koanui Rocket 0219 (IMP NZL) (P)

Ennerdale Princess 2 (AI) ET (P)

Wiranya Princess U71 (P)

Allendale Washington C77 (AI) (P)

Guilford Future F81 (P)

Guilford Eleanor B64 (P)

Ennerdale Matchless PH 29 (AI) (P)

Debarry Eden (P)

Ennerdale Matchless PH 17 (AI) ET (P) Ennerdale Matchless PH1 (AI) (P)

|                                                |     | Decemb | er 2017 | 7 Heref | ord Grou | p Bree | dplan |      |      |  |
|------------------------------------------------|-----|--------|---------|---------|----------|--------|-------|------|------|--|
| Birth Milk 200D 400D 600D Scrotal EMA Rump Rib |     |        |         |         |          |        |       |      |      |  |
| +4.8                                           | +15 | +36    | +63     | +89     | +3.1     | +3.3   | +0.5  | +0.4 | +0.3 |  |
| 52%                                            | 37% | 59%    | 57%     | 60%     | 70%      | 43%    | 49%   | 45%  | 43%  |  |