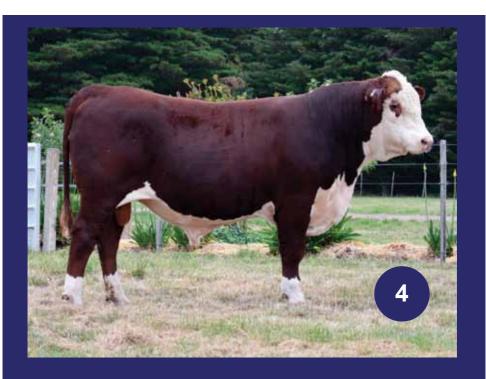

# LOT ENNERDALE FOREWORD (AI) (S)

3

Born

Sale Date Age

Tattoo

Eye Pig

Pol1

23/05/16

21.3 mths

ENNM235

100/100

Hereford

Okawa Commodore 020076 (IMP NZL) (P) Allendale Washington C77 (Al) (P) Allendale Fancy Z59 (P)

Guilford Future F81 (P)

Allendale Landlord 3 (AI) (P)

Guilford Eleanor B64 (P)

Guilford Eleanor T58 (P)

Wiranya Goulburn (P)

Ennerdale Gilligan (AI) (P)

Ennerdale Princess 2 (AI) ET (P)

Ennerdale Prudence PH 38 (P)

Markowen Example (AI) (P)

Ennerdale Prudence PH17 (P)

Ennerdale Prudence PH3 (AI) ET (P)

|       |      | Decemb | er 2017 | 7 Heref | ord Grou | p Bree | dplan |      |      |
|-------|------|--------|---------|---------|----------|--------|-------|------|------|
| Birth | Milk | 200D   | 400D    | 600D    | Scrotal  | EMA    | Rump  | Rib  | IMF  |
| +5.7  | +18  | +36    | +59     | +82     | +0.3     | +3.1   | +0.7  | +0.5 | +0.1 |
| 59%   | 44%  | 63%    | 63%     | 66%     | 73%      | 46%    | 52%   | 48%  | 46%  |