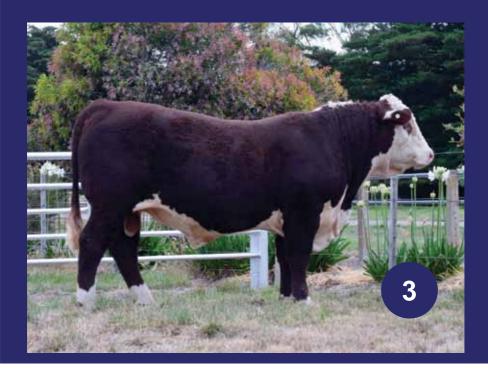

# LOT ENNERDALE FOREWORD (AI) (S)

3

Born

Sale Date Age

Tattoo

Eye Pig

Pol1

23/05/16

21.3 mths

ENNM235

100/100

Hereford

Okawa Commodore 020076 (IMP NZL) (P) Allendale Washington C77 (Al) (P) Allendale Fancy Z59 (P)

Guilford Future F81 (P)

Allendale Landlord 3 (AI) (P)

Guilford Eleanor B64 (P)

Guilford Eleanor T58 (P)

Wiranya Goulburn (P)

Ennerdale Gilligan (AI) (P)

Ennerdale Princess 2 (AI) ET (P)

Ennerdale Prudence PH 38 (P)

Markowen Example (AI) (P)

Ennerdale Prudence PH17 (P)

Ennerdale Prudence PH3 (AI) ET (P)

|       |      | Decemb | er 2017 | 7 Heref | ord Grou | p Bree | dplan |      |      |
|-------|------|--------|---------|---------|----------|--------|-------|------|------|
| Birth | Milk | 200D   | 400D    | 600D    | Scrotal  | EMA    | Rump  | Rib  | IMF  |
| +5.7  | +18  | +36    | +59     | +82     | +0.3     | +3.1   | +0.7  | +0.5 | +0.1 |
| 59%   | 44%  | 63%    | 63%     | 66%     | 73%      | 46%    | 52%   | 48%  | 46%  |