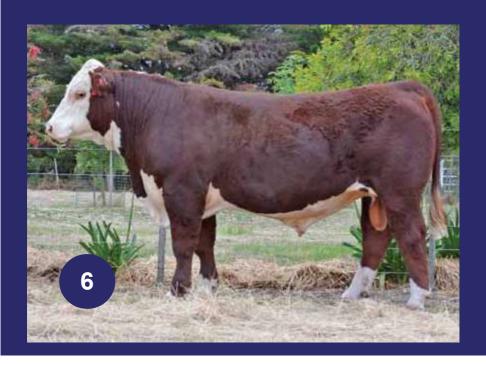

#### **ENNERDALE GODFREY (AI) (PP)** LOT

6 Sale Date Age Eye Pig Born Tattoo Pol1 Hereford 13/05/18 21.2 mths ENNP225 100/100

Homozygous Polled

Allendale Anzac E114 (PP) Allendale Chinchilla J23 (Al) (PP)