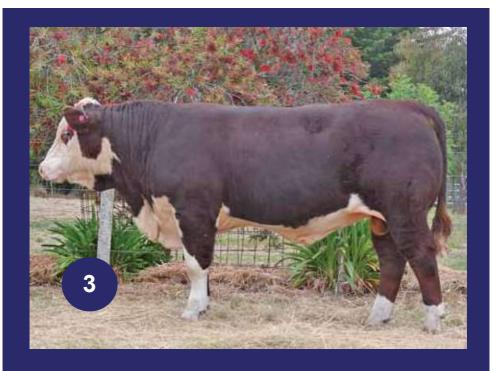

#### LOT ENNERDALE WILLALOOKA (AI) (PP)

Born 3

Sale Date Age

Tattoo

Eye Pig

Homozygous Polled

Pol1

06/09/18

17.4 mths

ENNP276

100/100

Hereford

Allendale King Kong 2 (S)

Allendale National W168 (PP) Allendale Cora R22 (P)

Allendale Washington K5 (ET) (PP)

Allendale Overton (P)

Allendale Fancy Z59 (P)

Allendale Fancy V35 (P)

Princess Park Inspiration S200 (AI) (ET) (P)

Wiranya Goulburn (P)

Wiranya Kerry Maid U40 (AI) (P)

Ennerdale Princess 8 (AI) (ET) (P)

Koanui Rocket 0219 (IMP NZL) (P)

Ennerdale Princess 2 (AI) (ET) (P)

Wiranya Princess U71 (P)

|       |      | Decemb | er 2019 | 9 Heref | ord Grou | p Bree | dplan |      |      |
|-------|------|--------|---------|---------|----------|--------|-------|------|------|
| Birth | Milk | 200D   | 400D    | 600D    | Scrotal  | EMA    | Rump  | Rib  | IMF  |
| +5.2  | +21  | +33    | +49     | +67     | +1.4     | +2.9   | +0.5  | +0.3 | -0.4 |
| 63%   | 51%  | 62%    | 62%     | 62%     | 69%      | 48%    | 54%   | 51%  | 52%  |