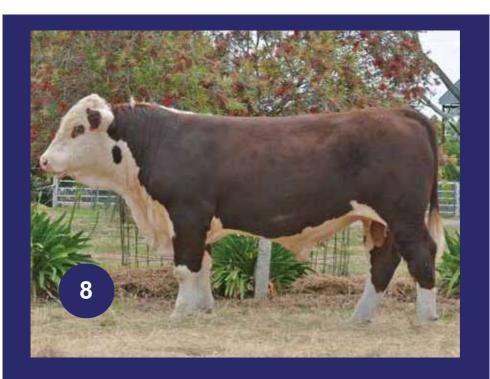

#### LOT

#### **ENNERDALE AJAX (P)**

18

Born

rn Sale Date Age

Tattoo

Eye Pig

Poll

28/08/18

17.7 mths

ENNP270

100/100

Hereford

Allendale Superstar B28 (AI) ET (S)

Allendale Yallaroi 2 (Al) (TW) (P)

Allendale Fancy A181 (AI) (P)

Ennerdale Ambassador (AI) (P)

` Bobanken Warlord W176 (P)

Ennerdale Princess PH3 (AI) ET (P)

Ennerdale Prudence 208 (H)

Wiranya Goulburn (P)

Ennerdale Gilligan (AI) (P)

Ennerdale Princess 2 (AI) (ET) (P)

Ennerdale Daisy PH 27 (P)

Ennerdale Fiddler (AI) (S)

Ennerdale Daisy PH 2 (P)

Ennerdale Daisy 231 (H)

| December 2019 Hereford Group Breedplan             |                                         |     |     |     |      |      |      |      |     |  |  |  |
|----------------------------------------------------|-----------------------------------------|-----|-----|-----|------|------|------|------|-----|--|--|--|
| Birth Milk 200D 400D 600D Scrotal EMA Rump Rib IMF |                                         |     |     |     |      |      |      |      |     |  |  |  |
| +5.3                                               | +10                                     | +32 | +48 | +65 | +1.7 | +2.5 | +0.6 | +0.4 | 0.0 |  |  |  |
| 50%                                                | 50% 41% 59% 58% 55% 66% 42% 48% 44% 41% |     |     |     |      |      |      |      |     |  |  |  |