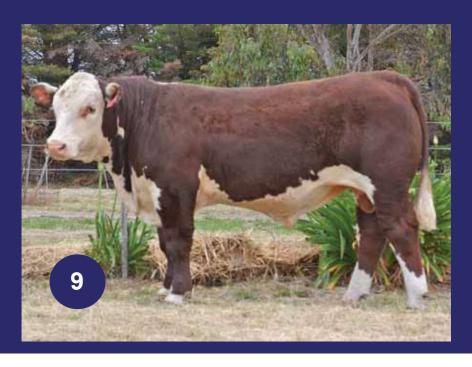

#### LOT ENNERDALE GAINSBOROUGH (AI) (P)

19

Born

Sale Date Age

Tattoo

Eye Pig

Pol1

07/10/18

16.4 mths

ENNP300

100/100

Hereford

KCF Bennett 3008 M326 (P)

SHF Wonder M326 W18 (ET) (P)

SHF Governess 236G L37 (P)

Remitall-West Game Day ET 74Y (Imp CAN) (P)

Remitall Patriot ET 13P (Imp CAN) (P)

Remitall Marvel 78T (Imp CAN) (P)

Remitall Marvel 105N (P)

Bowen Vincent Z147 (AI) (S)

Markowen Intruder 2 (P)

Markowen Lydia 5 (Al) (P)

Ennerdale Chloe PH 7 (P)

Markowen Example (AI) (P)

Ennerdale Chloe PH 4 (P)

Ennerdale Chloe 143 (AI) (H)

|                                                | December 2019 Hereford Group Breedplan |     |     |      |      |      |      |      |      |  |  |  |
|------------------------------------------------|----------------------------------------|-----|-----|------|------|------|------|------|------|--|--|--|
| Birth Milk 200D 400D 600D Scrotal EMA Rump Rib |                                        |     |     |      |      |      |      |      |      |  |  |  |
| +7.4                                           | +19                                    | +38 | +67 | +105 | +4.1 | +4.0 | -1.2 | -0.3 | +0.2 |  |  |  |
| 61%                                            | 55%                                    | 62% | 62% | 62%  | 6.8% | 46%  | 53%  | 49%  | 49%  |  |  |  |