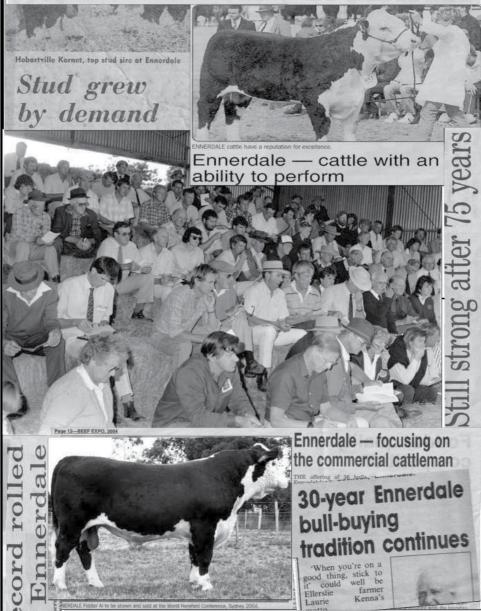

# **ENNERDALE HEREFORDS**50th ANNIVERSARY SALE

2020 is a significant milestone for Ennerdale Herefords/Poll Herefords. Following 81 years of breeding Hereford cattle, we will conduct our 50th Anniversary Sale.

More importantly our bulls have performed in the paddock. Over the years we have enjoyed some successful associations with our client's calves topping the Hamilton and Birregurra weaner sales. We have appreciated and enjoyed the long association we have had with some of our clients, with our longest standing client being the Kenna family from Cliffney Park, who have been purchasing bulls from Ennerdale for 58 years.