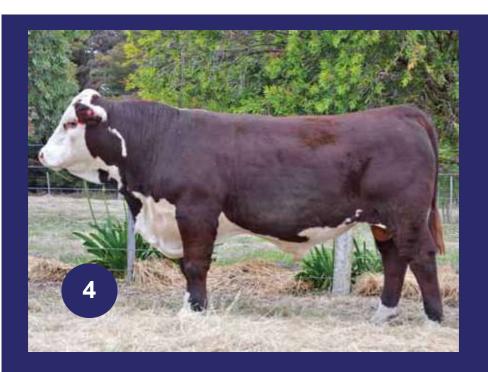

#### LOT ENNERDALE ANECDOTE (AI) (PP)

2 Born Sale Date Age Tattoo Eye Pig Poll
10/06/18 20.3 mths ENNP241 100/100 Hereford

Allendale Superstar B28 (AI) ET (S)

Allendale Yallaroi 2 (Al) (TW) (P)

Allendale Fancy A181 (AI) (P)

Ennerdale Ambassador (AI) (P)

Éobanken Warlord W176 (P)

Ennerdale Princess PH3 (Al) ET (P)

Ennerdale Prudence 208 (H)

Allendale Washington C77 (AI) (PP)

Guilford Future F81 (P)

Guilford Eleanor B64 (P)

Ennerdale Daisy PH 33 (AI) (P)

Markowen Intruder 2 (P)

Ennerdale Daisy PH 15 (P)

Ennerdale Daisy 251 (ET1) (AI) (ET) (H)

|       | December 2019 Hereford Group Breedplan |      |      |      |         |      |      |      |      |  |  |
|-------|----------------------------------------|------|------|------|---------|------|------|------|------|--|--|
| Birth | Milk                                   | 200D | 400D | 600D | Scrotal | EMA  | Rump | Rib  | IMF  |  |  |
| +5.6  | +10                                    | +36  | +59  | +79  | +2.1    | +3.7 | +0.9 | +0.4 | -0.1 |  |  |
| 54%   | 42%                                    | 61%  | 61%  | 63%  | 71%     | 45%  | 51%  | 47%  | 43%  |  |  |