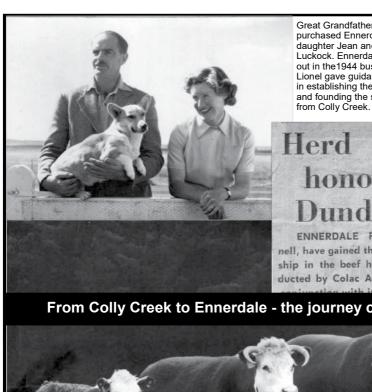

The Luckock family's association with Hereford cattle goes back long before the Ennerdale Herd and Stud were founded in 1939 and 1943 respectively. Great great grandfather William Weatherly purchased 47 stud cows with mostly heifer calves at foot at the famous Tocal Dispersal in1901, on account of the trustees of the late Mr F. S. Reynolds. Unfortunately the pedigrees were not kept and these cows became the foundation of the Colly Creek herd. Prior to this he had purchased the property Colly Creek at Willow Tree in NSW in 1897. Colly Creek was originally owned by the late Mr Andrew Loader, who's family were among the first to breed Herefords in Australia.

Sadly, but understandably the Colly Creek Stud was dispersed in 1955, when it was at it's pinnacle.

From Colly Creek came the foundation of Ennerdale Herefords and the Luckock family today are extremely grateful to our forebears: great great grandfather William Weatherly, our great grandparents Lionel and Faerlie Weatherly and their daughter Jean and son in law Charles Luckock for the opportunity they have provided us. Ennerdale today operates as a family unit with three generations of the family working the property: Chris, his children Kate and James and his grandson Tom. Chris' other daughter Jane and granddaughter Sophie who is currently studying Veterinary Science, assist during holidays.

Great Grandfather Lionel Weatherly purchased Ennerdale in 1934 for his daughter Jean and son in law Charles Luckock. Ennerdale was completely burnt out in the 1944 bushfires. Lionel gave guidance to Charles and Jean in establishing the Ennerdale herd in 1939 and founding the stud in 1943 with heifers

#### Herd contest honors to Dundonnell

ENNERDALE Proprietors, Dundonnell, have gained the supreme championship in the beef herd competition conducted by Colac Agricultural Society in

From Colly Creek to Ennerdale - the journey continues: