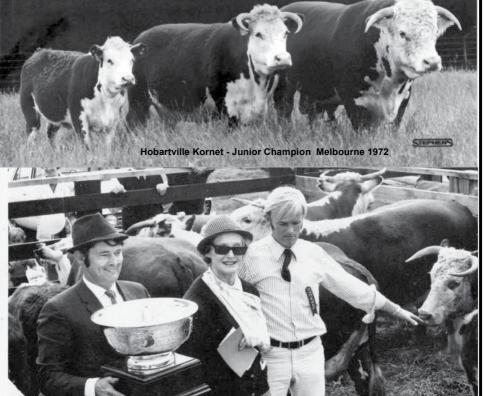

Descendants of the Colly Creek female families provide the nucleus of the stud today. Over the years the stud has invested heavily in stud sires from South Boorook, Ardno, Lowanna, Hobartville and Yarram Park, followed by semen shares in sires from the Rocky Haven Hereford Ranch in Canada and the Smithston Stud in NSW. The Poll Stud commenced in 2001 via embryo transfer programmes utilising our top horn cows as donors. The purchase of Wiryanya Princess U71 with the Charnock stud for \$16,000 proved to be a valuable addition to the development of the Poll Stud. The Allendale stud has also made a significant contribution, as did Guilford Future from the Guilford Stud in Tasmania.

We had some pleasing results in the show ring with Scandal's Senior Champion in Sydney following his Senior Champion in Melbourne in 2000 being the highlight. Despite other championships in Melbourne E. Fiddler's 5th place in a very strong class of 39 bulls at the World Hereford Conference in Sydney in 2004 was also considered another memorable occasion. Ennerdale hasn't shown since 2004.