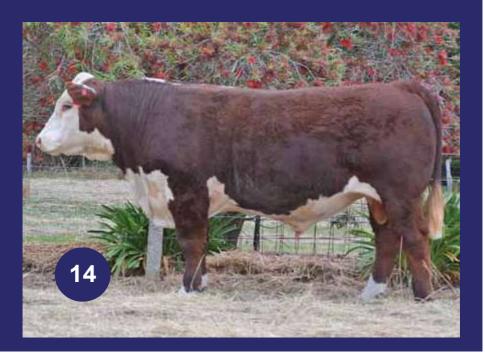

#### ENNERDALE GILGANDRA (AI) (PP) LOT

14

Born

Sale Date Age

Tattoo

Eve Pig

Pol1

Homozygous Polled

21/07/18

18.9 mths

ENNP253

100/100

Hereford

Allendale Anzac E114 (PP)

Allendale Chinchilla J23 (Al) (PP)

Allendale Fancy B115 (P)

Allendale Gambler L143 (P)

Allendale Walhallow D149 (AI) (P)

Allendale Last Day F57 (PP)

Allendale Last Day D45 (AI) (P)

Wiranya Goulburn (P)

Ennerdale Gilligan (Al) (P)

Ennerdale Princess 2 (AI) (ET) (P)

Ennerdale Last Day PH 26 (P)

Smithstown Wigtown W075 (AI) (H)

Ennerdale Last Day 227 (AI) (H)

Ennerdale Last Day 174 (AI) (H)

|                                                   | December 2019 Hereford Group Breedplan |     |     |     |      |      |      |      |      |  |  |  |
|---------------------------------------------------|----------------------------------------|-----|-----|-----|------|------|------|------|------|--|--|--|
| Birth Milk 200D 400D 600D Scrotal EMA Rump Rib IM |                                        |     |     |     |      |      |      |      |      |  |  |  |
| +4.8                                              | +12                                    | +27 | +44 | +61 | +1.2 | +5.3 | +2.4 | +1.6 | +1.2 |  |  |  |
| 60%                                               | 43%                                    | 62% | 62% | 59% | 73%  | 45%  | 52%  | 48%  | 46%  |  |  |  |