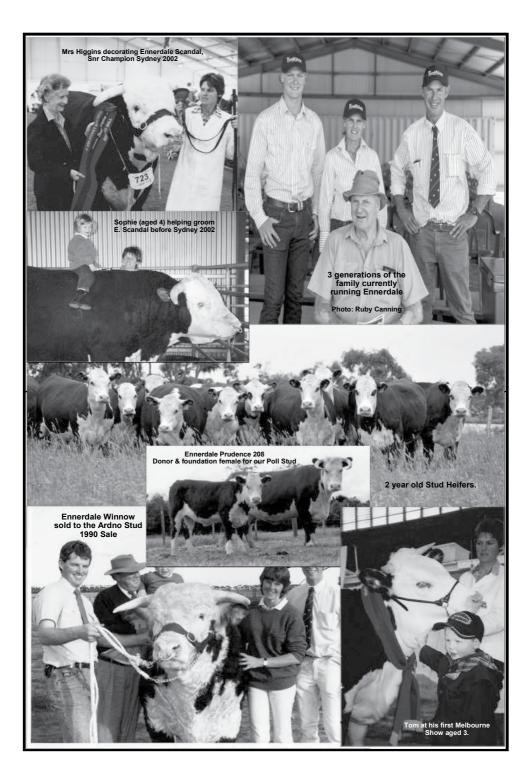

Sadly, but understandably the Colly Creek Stud was dispersed in 1955, when it was at it's pinnacle.

From Colly Creek came the foundation of Ennerdale Herefords and the Luckock family today are extremely grateful to our forebears: great great grandfather William Weatherly, our great grandparents Lionel and Faerlie Weatherly and their daughter Jean and son in law Charles Luckock for the opportunity they have provided us. Ennerdale today operates as a family unit with three generations of the family working the property: Chris, his children Kate and James and his grandson Tom. Chris' other daughter Jane and granddaughter Sophie who is currently studying Veterinary Science, assist during holidays.

Descendants of the Colly Creek female families provide the nucleus of the stud today. Over the years the stud has invested heavily in stud sires from South Boorook, Ardno, Lowanna, Hobartville and Yarram Park, followed by semen shares in sires from the Rocky Haven Hereford Ranch in Canada and the Smithston Stud in NSW. The Poll Stud commenced in 2001 via embryo transfer programmes utilising our top horn cows as donors. The purchase of Wiryanya Princess U71 with the Charnock stud for \$16,000 proved to be a valuable addition to the development of the Poll Stud. The Allendale stud has also made a significant contribution, as did Guilford Future from the Guilford Stud in Tasmania.

We had some pleasing results in the show ring with Scandal's Senior Champion in Sydney following his Senior Champion in Melbourne in 2000 being the highlight. Despite other championships in Melbourne E. Fiddler's 5th place in a very strong class of 39 bulls at the World Hereford Conference in Sydney in 2004 was also considered another memorable occasion. Ennerdale hasn't shown since 2004.