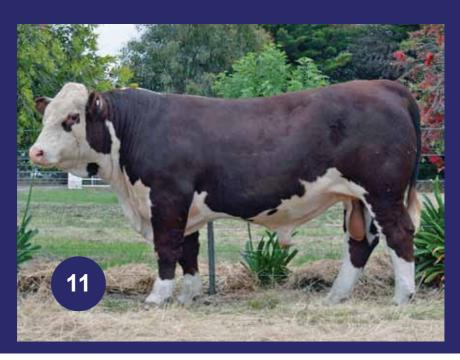

#### LOT

#### **ENNERDALE 8505 (P) UNREG**

11

Born

Sale Date Age

Tattoo

Eye Pig

Pol1

20/04/2018

21.9 mths

ENN8505

100/100

Unregistered Bull

Hereford

Allendale Yallaroi 2 (Al) (TW) (PP)

Ennerdale Ambassador (AI) (P) Ennerdale Prudence PH 3 (AI) (ET) (P)

Ennerdale Awesome (P)

Ennerdale Fiddler (AI) (S)

Ennerdale Cora PH 4 (P)

Ennerdale Cora 160 (Al) (H)

Ennerdale Herd Cow 5-317 (P)

|       | December 2019 Hereford Group Breedplan |      |      |      |         |     |      |     |     |  |  |  |  |
|-------|----------------------------------------|------|------|------|---------|-----|------|-----|-----|--|--|--|--|
| Birth | Milk                                   | 200D | 400D | 600D | Scrotal | EMA | Rump | Rib | IMF |  |  |  |  |
| N/A   | N/A                                    | N/A  | N/A  | N/A  | N/A     | N/A | N/A  | N/A | N/A |  |  |  |  |