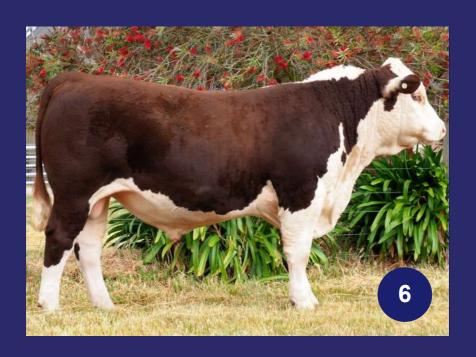

#### LOT ENNERDALE WEST WING (AI) (S)

6 Born Sale Date Age Tattoo Eye Pig Pol1
24/09/20 16.7 mths ENNR309 100/100 Hereford

South Bukalong Walker 6 (AI) (P)

South Bukalong Wallace 2 (P)

South Bukalong Victoria 152 (P)

Glentrevor Wallace H427 (Al) (PP)

`Glentrevor Rocket D016 (AI) (P)

Glentrevor Maritana F240 (P)

Glentrevor Maritana C925 (AI) (P)

Allendale Washington C77 (AI) (PP)

Guilford Future F81 (P)

Guilford Eleanor B64 (P)

Ennerdale Last Day PH 36 (AI) (P)

Ennerdale Valuta ET1 (ET) (H)

Ennerdale Last Day 234 (H)

Ennerdale Last Day 213 (H)

|       | December 2021 Hereford Group Breedplan |     |     |     |      |      |      |      |      |  |  |  |
|-------|----------------------------------------|-----|-----|-----|------|------|------|------|------|--|--|--|
| Birth | · · · · · · · · · · · · · · · · · · ·  |     |     |     |      |      |      |      |      |  |  |  |
| +4.6  | +18                                    | +42 | +69 | +95 | +2.1 | +2.9 | +0.8 | +0.4 | +0.4 |  |  |  |
| 68%   | 61%                                    | 68% | 68% | 68% | 75%  | 53%  | 61%  | 57%  | 58%  |  |  |  |