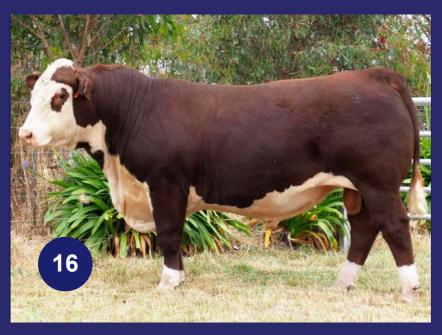

#### ENNERDALE TOWNSEND (AI) (TW) (PP) LOT

Born Sale Date Age Tattoo Eye Pig Pol1 16 Hereford 17/05/20 20.9 mths ENNR224 100/100

Koanui Unanimous 0408 (P)

Koanui Techno 3062 (IMP NZL) (PP)

Homozygous Polled

Koanui Blush 6455 (P) Koanui Techno 6179 (IMP NZL) (PP)

Koanúi Spectre 8365 (P)

Koanui Angel 2392 (P)

Koanui Angel 9249 (P)

Allendale Yallaroi 2 (Al) (TW) (PP)

Ennerdale Ambassador (AI) (P)

Ennerdale Prudence PH3 (AI) (ET) (P)

Ennerdale Prudence PH 59 (AI) (P)

**Bowmont Storm C093 (H)** 

Ennerdale Prudence 312 (AI) (H)

Ennerdale Prudence 292 (AI) (H)

|       | December 2021 Hereford Group Breedplan |      |      |      |         |      |      |      |      |  |  |
|-------|----------------------------------------|------|------|------|---------|------|------|------|------|--|--|
| Birth | Milk                                   | 200D | 400D | 600D | Scrotal | EMA  | Rump | Rib  | IMF  |  |  |
| +6.8  | +15                                    | +41  | +70  | +99  | +2.3    | +3.3 | +1.0 | +0.6 | +0.4 |  |  |
| 60%   | 46%                                    | 61%  | 61%  | 61%  | 60%     | 46%  | 53%  | 49%  | 50%  |  |  |