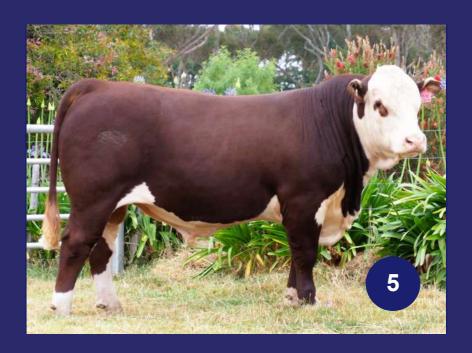

**ENNERDALE FAIRFAX (S)** 

15 Hereford 16/06/20 20.0 mths ENNR244 100/100

> Heifer's calf Mountain Valley Rockyned B1 (P)

Tattoo

Eye Pig

Pol1

Cascade Fahey F81 (P)

Cascade Berrigirl B260 (AI) (ET) (P)

Sale Date Age

Ennerdale Foundation (AI) (PP)

Born

Wiranya Goulburn (P)

Ennerdale Matchless PH 21 (Al) (TW) (P) Ennerdale Matchless PH1 (AI) (P)

Allendale Washington C77 (AI) (PP)

Guilford Future F81 (P)

Guilford Eleanor B64 (P)

Ennerdale Last Day PH 43 (AI) (P)

Śmithston You Beaut (H)

Ennerdale Last Day 245 (AI) (H)

Ennerdale Last Day 201 (AI) (H)

|       |      | Decemb | oer 202 | 1 Heref | ord Grou | p Bree | dplan |      |      |
|-------|------|--------|---------|---------|----------|--------|-------|------|------|
| Birth | Milk | 200D   | 400D    | 600D    | Scrotal  | EMA    | Rump  | Rib  | IMF  |
| +5.9  | +18  | +33    | +57     | +83     | +2.8     | +5.2   | -0.4  | -0.5 | -0.9 |
| 61%   | 49%  | 62%    | 61%     | 62%     | 73%      | 45%    | 53%   | 49%  | 49%  |