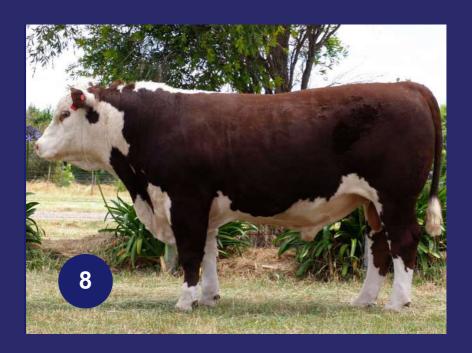

#### LOT ENNERDALE FACEBOOK (P)

8

Born

Sale Date Age

Tattoo

Eye Pig

Poll

14/05/20

21.0 mths

ENNR221

100/100

Heifer's calf

Hereford

Mountain Valley Rockyned B1 (P) Cascade Fahey F81 (P)

Cocodo Porrio

Cascade Berrigirl B260 (AI) (ET) (P)

Ennerdale Foundation (AI) (PP)

Wiranya Goulburn (P)

Ennerdale Matchless PH 21 (Al) (TW) (P)

Ennerdale Matchless PH1 (Al) (P)

Allendale Yallaroi 2 (Al) (TW) (PP)

Ennerdale Archer (AI) (TW) (P)

Ennerdale Princess 2 (AI) (ET) (P)

Ennerdale Matchless PH 54 (AI) (P)

Mawarra Vice Admiral (H)

Ennerdale Matchless 183 (AI) (H)

Ennerdale Matchiess 163 (Al) (H)
Ennerdale Matchiess 153 (Al) (H)

| December 2021 Hereford Group Breedplan            |     |     |     |      |      |      |      |      |      |  |  |
|---------------------------------------------------|-----|-----|-----|------|------|------|------|------|------|--|--|
| Birth Milk 200D 400D 600D Scrotal EMA Rump Rib IN |     |     |     |      |      |      |      |      |      |  |  |
| +7.4                                              | +16 | +43 | +72 | +104 | +3.4 | +4.8 | +1.0 | +0.4 | +0.0 |  |  |
| 61%                                               | 46% | 61% | 62% | 63%  | 71%  | 44%  | 53%  | 49%  | 49%  |  |  |