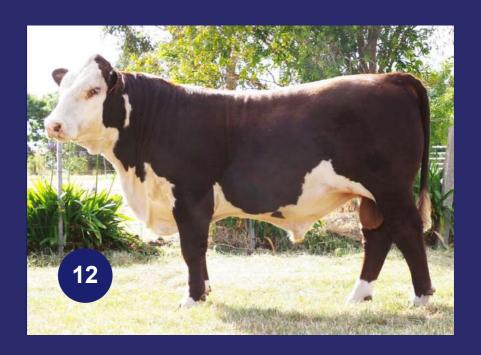

#### **ENNERDALE FIREBALL (PP)**

12

Born

Sale Date Age

Tattoo

Eve Pig

Pol1

12/06/20

19.1 mths

ENNR242

100/100

Hereford

Mountain Valley Rockyned B1 (P)

Cascade Fahey F81 (P)

Cascade Berrigirl B260 (AI) (ET) (P)

Homozygous Polled Heifer's calf

Ennerdale Foundation (AI) (PP)

. Wiranya Goulburn (P)

Ennerdale Matchless PH 21 (Al) (TW) (P)

Ennerdale Matchless PH1 (Al) (P)

Mountain Valley Rockyned B1 (P)

Cascade Fahey F81 (P)

Cascade Berrigirl B260 (AI) (ET) (P)

Ennerdale Chloe PH 33 (AI) (P)

Markowen Intruder 2 (P)

Ennerdale Chloe PH 7 (P)

Ennerdale Chloe PH 4 (P)

| December 2021 Hereford Group Breedplan |      |      |      |      |         |      |      |      |      |  |  |
|----------------------------------------|------|------|------|------|---------|------|------|------|------|--|--|
| Birth                                  | Milk | 200D | 400D | 600D | Scrotal | EMA  | Rump | Rib  | IMF  |  |  |
| +7.4                                   | +16  | +38  | +54  | +81  | +3.4    | +4.9 | +1.3 | +0.8 | +0.3 |  |  |
| 65%                                    | 52%  | 66%  | 65%  | 66%  | 75%     | 47%  | 57%  | 53%  | 53%  |  |  |