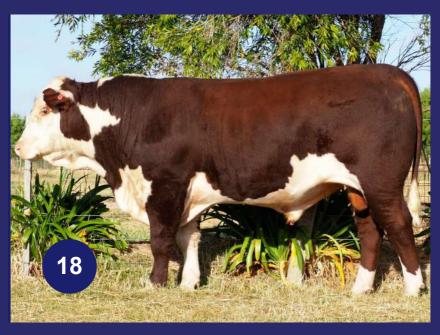

#### ENNERDALE BENNETT (AI) (PP) LOT

18

Born

Sale Date Age

Tattoo

Eve Pig

Pol1 Hereford

03/05/20

21.4 mths

Debarry Calgary C58 (P)

ENNR217

100/100

Homozygous Polled Heifer's calf

Allendale Bushman F119 (P)

Debarry Dallas X75 (AI) (P)

Okawa Commodore 020076 (IMP NZL) (P)

Ebbx Calgary (AI) (ET) (P)

Allendale Daisy C26 (AI) (P)

Allendale Daisy Z210 (P)

Allendale Yallaroi 2 (Al) (TW) (PP)

Ennerdale Archer (AI) (TW) (P)

Ennerdale Princess 2 (AI) (ET) (P)

Ennerdale Prudence PH 67 (P)

**Smithston You Beaut (H)** 

Ennerdale Prudence 305 (AI) (H)

Ennerdale Prùdence 208 (H)

|       | December 2021 Hereford Group Breedplan |      |      |      |         |      |      |      |      |  |  |
|-------|----------------------------------------|------|------|------|---------|------|------|------|------|--|--|
| Birth | Milk                                   | 200D | 400D | 600D | Scrotal | EMA  | Rump | Rib  | IMF  |  |  |
| +5.8  | +6                                     | +32  | +53  | +74  | +2.6    | +3.1 | +1.9 | +1.2 | -0.1 |  |  |
| 66%   | 57%                                    | 66%  | 66%  | 67%  | 74%     | 49%  | 58%  | 54%  | 55%  |  |  |