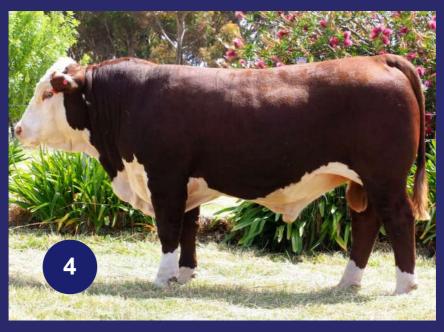

#### LOT ENNERDALE FACEBOOK (P)

8

Born

Sale Date Age

Tattoo

Eye Pig

Poll

14/05/20

21.0 mths

ENNR221

100/100

Heifer's calf

Hereford

Mountain Valley Rockyned B1 (P) Cascade Fahey F81 (P)

Cocodo Porrio

Cascade Berrigirl B260 (AI) (ET) (P)

Ennerdale Foundation (AI) (PP)

Wiranya Goulburn (P)

Ennerdale Matchless PH 21 (Al) (TW) (P)

Ennerdale Matchless PH1 (Al) (P)

Allendale Yallaroi 2 (Al) (TW) (PP)

Ennerdale Archer (AI) (TW) (P)

Ennerdale Princess 2 (AI) (ET) (P)

Ennerdale Matchless PH 54 (AI) (P)

Mawarra Vice Admiral (H)

Ennerdale Matchless 183 (AI) (H)

Ennerdale Matchiess 163 (Al) (H)
Ennerdale Matchiess 153 (Al) (H)

| December 2021 Hereford Group Breedplan            |     |     |     |      |      |      |      |      |      |  |  |
|---------------------------------------------------|-----|-----|-----|------|------|------|------|------|------|--|--|
| Birth Milk 200D 400D 600D Scrotal EMA Rump Rib IN |     |     |     |      |      |      |      |      |      |  |  |
| +7.4                                              | +16 | +43 | +72 | +104 | +3.4 | +4.8 | +1.0 | +0.4 | +0.0 |  |  |
| 61%                                               | 46% | 61% | 62% | 63%  | 71%  | 44%  | 53%  | 49%  | 49%  |  |  |