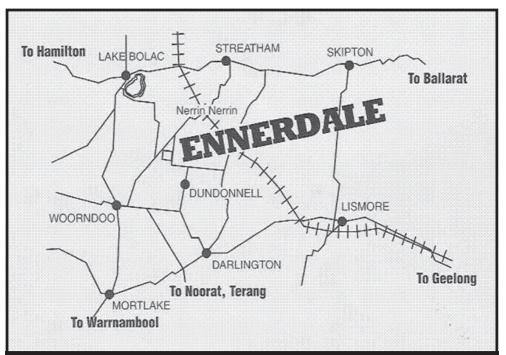

Wiranya Princess U71 (P)

Allendale Washington C77 (AI) (PP)

Guilford Future F81 (P)

Guilford Eleanor B64 (P)

Ennerdale Chloe PH 23 (AI) (P)

Markowen Example (AI) (P)

Ennerdale Chloe PH 4 (P) Ennerdale Chloe 143 (AI) (H)

| December 2021 Hereford Group Breedplan |      |      |      |      |         |      |      |      |      |  |
|----------------------------------------|------|------|------|------|---------|------|------|------|------|--|
| Birth                                  | Milk | 200D | 400D | 600D | Scrotal | EMA  | Rump | Rib  | IMF  |  |
| +6.1                                   | +14  | +36  | +64  | +95  | +2.5    | +3.2 | 0.0  | -0.1 | -0.4 |  |
| 62%                                    | 52%  | 64%  | 63%  | 64%  | 64%     | 46%  | 55%  | 51%  | 51%  |  |

**NOTES** 



Google Maps: Ennerdale, 456 Ennerdale Lane Dundonnell VIC 3271

# DUAL ACTIVE DRENCH DRIVES CATTLE PRODUCTIVITY





#### MEAN WEIGHT GAIN (KG) AFTER 63 DAYS1



## THE NEXT GENERATION DUAL ACTIVE DRENCH FOR CATTLE

- UNRIVALLED WORM CONTROL, 99% 100% EFFECTIVE AGAINST KEY CATTLE WORMS<sup>2</sup>
- ONLY COMBINATION DRENCH WITH PERSISTENT ACTIVITY FOR REDUCED PASTURE CONTAMINATION FOR UP TO 35 DAYS<sup>3</sup>
- 7 DAY MEAT WHP AND 20 DAY ESI OFFER OPTIMAL MARKET OPPORTUNITY

Go to au.virbac.com/platinum to learn more

# IMPROVING FERTILITY AND PRODUCTIVITY WITH

#### MULTIMIN EVOLUTION





First cycle conception means calves will have an extra 20 to 40 days to grow. Multimin' Evolution has been shown to improve the first cycle conception rate by up to 19.4% 12.3



**Pregnancy rates** i