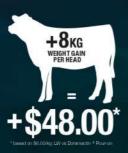

# DUAL ACTIVE DRENCH DRIVES CATTLE PRODUCTIVITY

#### MEAN WEIGHT GAIN (KG) AFTER 63 DAYS1