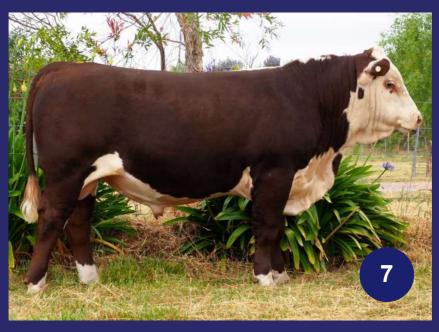

#### **ENNERDALE FINDER (PP)**

10

Born

Sale Date Age

Tattoo

Eve Pig

Pol1

12/06/20

20.1 mths

ENNR243

100/100

Hereford

Mountain Valley Rockyned B1 (P)

Homozygous Polled

Cascade Fahey F81 (P)

Cascade Berrigirl B260 (AI) (ET) (P)

Ennerdale Foundation (AI) (PP)

Wiranva Goulburn (P)

Ennerdale Matchless PH 21 (Al) (TW) (P)

Ennerdale Matchless PH1 (AI) (P)

Allendale Yallaroi 2 (Al) (TW) (PP)

Ennerdale Ambassador (AI) (P)

Ennerdale Prudence PH3 (AI) (ET) (P)

Ennerdale Last Day PH 54 (P)

Smithston Wester Ross W020 (AI) (H)

Ennerdale Last Day 259 (AI) (H)

Ennerdale Last Day 241 (AI) (H)

| December 2021 Hereford Group Breedplan |      |      |      |      |         |      |      |      |      |  |  |
|----------------------------------------|------|------|------|------|---------|------|------|------|------|--|--|
| Birth                                  | Milk | 200D | 400D | 600D | Scrotal | EMA  | Rump | Rib  | IMF  |  |  |
| +4.6                                   | +8   | +30  | +42  | +59  | +1.9    | +4.2 | +0.4 | +0.2 | -0.2 |  |  |
| 61%                                    | 49%  | 62%  | 62%  | 63%  | 73%     | 44%  | 53%  | 49%  | 49%  |  |  |