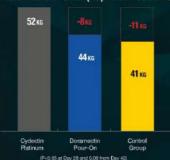

# DUAL ACTIVE DRENCH DRIVES CATTLE PRODUCTIVITY

#### MEAN WEIGHT GAIN (KG) AFTER 63 DAYS1