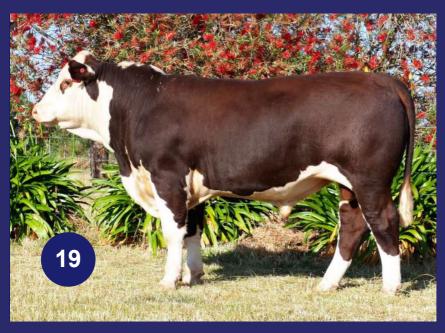

### LOT ENNERDALE TOBAGO (AI) (TW) (PP)

19

Born

Sale Date Age

Tattoo

Eye Pig

Pol1

27/06/20

19.6 mths

ENNR256

100/100

Homozygous Polled

Hereford

Koanui Unanimous 0408 (P)

Koanui Techno 3062 (IMP NZL) (PP)

Koanui Blush 6455 (P)

Koanui Techno 6179 (IMP NZL) (PP)

Koanui Spectre 8365 (P)

Koanui Angel 2392 (P)

Koanui Angel 9249 (P)

Allendale Yallaroi 2 (Al) (TW) (PP)

Ennerdale Ambassador (AI) (P)

Ennerdale Prudence PH3 (AI) (ET) (P)

Ennerdale Cora PH 29 (P)

Ennerdale Gilligan (AI) (P)

Ennerdale Cora PH 13 (P)

Ennerdale Cora PH 11 (P)

|       | December 2021 Hereford Group Breedplan |      |      |      |         |      |      |      |      |  |  |  |
|-------|----------------------------------------|------|------|------|---------|------|------|------|------|--|--|--|
| Birth | Milk                                   | 200D | 400D | 600D | Scrotal | EMA  | Rump | Rib  | IMF  |  |  |  |
| +6.0  | +16                                    | +36  | +61  | +85  | +2.2    | +2.7 | +1.4 | +1.0 | +0.4 |  |  |  |
| 60%   | 47%                                    | 61%  | 60%  | 60%  | 60%     | 45%  | 52%  | 49%  | 50%  |  |  |  |