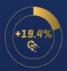

#### MULTIMIN EVOLUTION

First cycle conception means calves will have an extra 20 to 40 days to grow. Multimin' Evolution has been shown to improve the first cycle conception rate by up to 19.4% 12.3

**Pregnancy rates** in breeding females treated with Multimin\* Evolution are up to 12% higher\* than untreated females. 1246