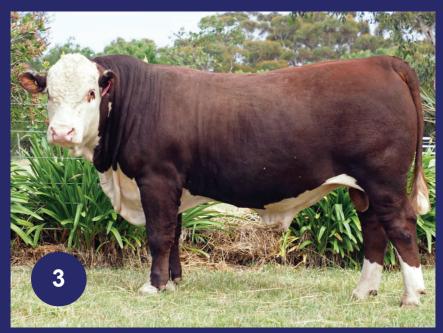

## **ENNERDALE CURRENCY (AI) (PP)**

Born

Tattoo

Eye Pig

Pol1

13/04/2021

Homozygous Polled

ENNS207

100/100

retained.

Hereford

Koanui Rocket 0219 (IMP NZL) (P) Mount Difficult Cadbury (AI) (P) Mount Difficult Monique V65 (P)

Sold at our 2023 sale to Glendan Park Herefords for \$42,000. Semen

Tarcombe Cadbury P181 (P) (AI) (PP)

River Perry Fergus (AI) (PP)

Tarcombe Dowager M205 (P) (AI) (TW)

Tarcombe Dowager J189 (P) (AI)

Allendale Yacka (Al) (P)

Allendale Anzac E114 (PP)

Allendale Dawn B22 (AI) (ET) (P)

Ennerdale Daisy PH 65 (AI) (P)

Wiranya Goulburn (PP)

Ennerdale Daisy PH 22 (AI) (P) Ennerdale Daisv PH 3 (P) or 2022 Horoford Co

| November 2023 Hereford Group Breedplan |      |      |      |         |      |      |      |      |  |  |  |
|----------------------------------------|------|------|------|---------|------|------|------|------|--|--|--|
| Milk                                   | 200D | 400D | 600D | Scrotal | EMA  | Rump | Rib  | IMF  |  |  |  |
| +17                                    | +44  | +76  | +96  | +3.3    | +5.8 | +0.4 | +0.3 | +0.9 |  |  |  |