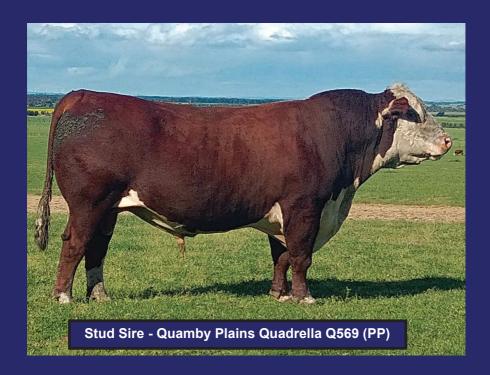

#### **QUAMBY PLAINS QUADRELLA Q569 (PP)** REF

SIRE

09/09/2019 Homozygous

Born

Tattoo OPCO569 Eve Pig

Poll

Polled

100/100

Hereford

TH 71U 719T Mr Hereford 11X (IMP USA) (P) Kanimbla Power Play J066 (AI) (P) Kanimbla Joybelle C39 (AI) (ET) (P)

Kanimbla Spartan (P)

Kanimbla Pennant G40 (P) Kanimbla Centrefold J052 (TW) (P) Kanimbla Centrefold G58 (AI) (ET) (P)

proving to be a very consistent sire leaving progeny with great bone and length. These are his first sons being offered for sale and he has a very good draft of bulls.

Quadrella was purchased at the Quamby

Plains sale 2021 for \$20,000. This bull is

doing a tremendous job for us. He is

Okawa Commodore 020076 (IMP NZL) (P) Allendale Washington C77 (AI) (PP) Allendale Fancy Z59 (P)

Quamby Plains Moonbean G820 (P)

Nooken Valerian 2 (AI) (ET) (P) Quamby Plains Moonbeam Z901 (P)

Quamby Plains Moonbeam N915 (P)

His sons demonstrated terrific raw performance in a mob of 60 bulls, running solely on pasture from weaning until early December 2023. We look forward to seeing his daughters in production.

#### **November 2023 Hereford Group Breedplan** Birth Milk 200D 400D 600D Scrotal **EMA** Rump Rib IMF +73 +7.0 +21 +49 +114 +2.4 +2.8 +1.9 +1.2 +0.4 76% 77% 84% 56% 64% 59% 57% 76% 57% 76%