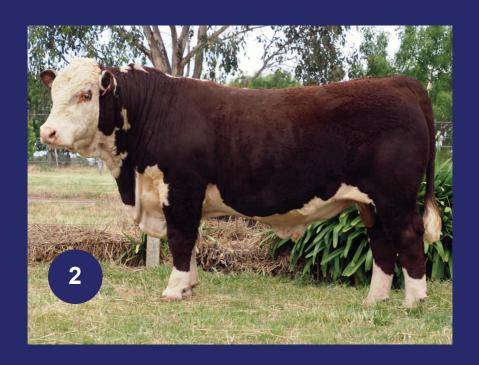

## **QUAMBY PLAINS SERGEANT S42 (PP)**

75%

SIRE

Born

63%

Tattoo

64%

Eye Pig

44%

Pol1

48%

49%

08/08/2021

+14

52%

Homozygous Polled

63%

OPCS042

100/100

Hereford

Wirruna Hartwig H297 (P)

Wirruna Kalimna K326 (PP) Wirruna Cora H303 (AI) (ET) (P)

Quamby Plains Norseman N020 (AI) (PP)

Elite Y781 H284 (AI) (PP)

Quamby Plains Actress L608 (AI) (P)

Quamby Plains Actress C40 (AI) (P)

Glentrevor Wallace H427 (Al) (PP)

Quamby Plains Marquee M816 (AI) (PP) Quamby Plains Quail K500 (AI) (P)

Quamby Plains Juliet P351 (P)

Quamby Plains Jabiru J250 (AI) (P)

Quamby Plains Juliet M917 (P)

Quamby Plains Juliet J203 (AI) (P)

Purchased at the Quamby Plains Sale 2023 for \$16,000.

51%

| November 2023 Hereford Group Breedplan |      |      |      |      |         |      |      |      |      |  |  |
|----------------------------------------|------|------|------|------|---------|------|------|------|------|--|--|
| Birth                                  | Milk | 200D | 400D | 600D | Scrotal | EMA  | Rump | Rib  | IMF  |  |  |
| +4.3                                   | +20  | +44  | +75  | +99  | +4.2    | +5.0 | +1.6 | +1.3 | +1.1 |  |  |
| 75%                                    | 54%  | 70%  | 69%  | 70%  | 77%     | 49%  | 57%  | 54%  | 55%  |  |  |