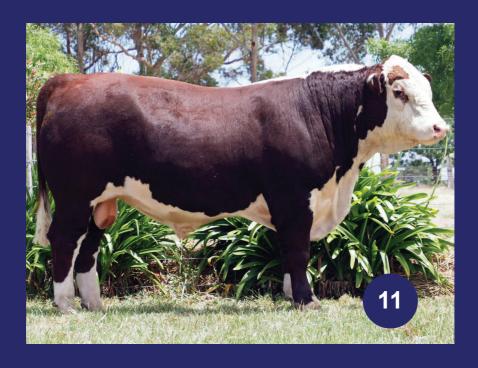

## ENNERDALE LOWDEN (PP)

Born

Sale Date Age

Tattoo

Eye Pig

Pol1

26/04/22

21.6 mths

ENNT229

100/100

Hereford

Minlacowie Griffin (PP) Yavenvale Legend L329 (AI) (ET) (PP)

Homozygous Polled. A heifers calf'.

Tarcombe Legend Q170 (PP)

Yavenvale Treasure D403 (P) Days Robin Hood H38 (AI) (ET) (PP)

Tarcombe Domino L036 (AI) (H)

Tarcombe Perfume F174 (H)

Allendale Anzac E114 (PP)

Ennerdale Alliance (AI) (PP)

Ennerdale Daisy PH 22 (AI) (P)

Ennerdale Last Day PH 110 (P)

Smithston You Beaut (H) Ennerdale Last Day 245 (AI) (H)

Ennerdale Last Day 201 (AI) (H)

| November 2023 Hereford Group Breedplan |      |      |      |      |         |      |      |      |      |  |
|----------------------------------------|------|------|------|------|---------|------|------|------|------|--|
| Birth                                  | Milk | 200D | 400D | 600D | Scrotal | EMA  | Rump | Rib  | IMF  |  |
| +2.6                                   | +23  | +30  | +43  | +63  | +2.9    | +1.8 | +1.9 | +0.9 | +1.4 |  |
| 61%                                    | 48%  | 61%  | 62%  | 64%  | 74%     | 45%  | 51%  | 47%  | 47%  |  |