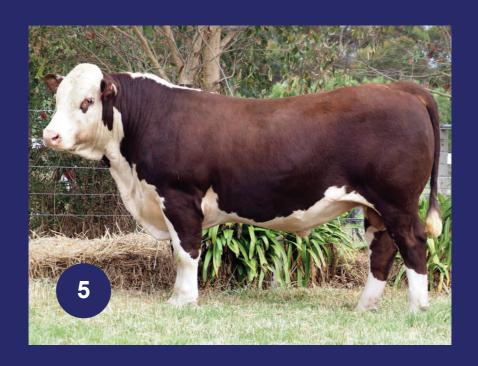

## **ENNERDALE CALYPSO (AI) (PP)**

Born

Tattoo

Eye Pig

Poll

25/06/2020

Homozygous Polled ENNR253

100/100

Hereford

Allendale Waterhouse D1 (PP)
Days Robin Hood H38 (Al) (ET) (PP)
Allendale Fancy H5 (Al) (P)

Sold at our 2022 sale to Guilford

Poll Herefords for \$26,000.

Allendale Chisel L3 (ET) (PP)

Allendale Fancy U5 (Al) (P)

Semen retained.

South Bukalong Shannon 40 (PP)
Allendale Cora D47 (Al) (P)

illendale Cora D47 (Al) (P) Allendale Cora B7 (Al) (P)

Allendale Washington C77 (Al) (PP)

Guilford Future F81 (P)
Guilford Eleanor B64 (P)

Ennerdale Daisy PH 33 (AI) (P)

Markowen Intruder 2 (P)

Ennerdale Daisy PH 15 (P)

Ennerdale Daisy 251 ET1 (AI) (H)

|       | November 2023 Hereford Group Breedplan |      |      |      |         |      |      |      |      |  |  |
|-------|----------------------------------------|------|------|------|---------|------|------|------|------|--|--|
| Birth | Milk                                   | 200D | 400D | 600D | Scrotal | EMA  | Rump | Rib  | IMF  |  |  |
| +6.6  | +15                                    | +46  | +81  | +111 | +3.8    | +4.6 | +0.8 | +0.1 | +0.3 |  |  |
| 86%   | 58%                                    | 76%  | 72%  | 74%  | 76%     | 52%  | 58%  | 54%  | 56%  |  |  |