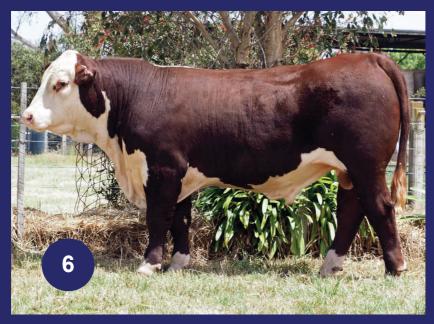

## ENNERDALE PADBURY (AI) (TW) (PP)

6

Birth

Born

Sale Date Age

Tattoo

Eve Pig

Pol1

14/04/22

22 mths

ENNT216

100/100

Hereford

Wirruna Geelong G171 (AI) (PP) Tarcombe Geelong L164 (P)

Tarcombe Cora G010 (H)

Homozygous Polled

Updated Breedplan figures will be provided before the sale.

Tarcombe Patriot P053 (P)

Koanui Safety 8557 (Imp NZL) (PP) Cannawigara 8557 Priscilla K30 (AI) (P)

Cannawigara E04 Priscilla H19 (AI) (P)

Allendale Yallaroi 2 (Al) (TW) (PP)

Ennerdale Archer (AI) (TW) (P) Ennerdale Princess 2 (AI) (ET) (P)

Ennerdale Chloe PH 37 (Al) (P)

Ennerdale Gulliver (AI) (ET) (S)

Ennerdale Chloe PH 30 (P)

Ennerdale Chloe 173 (H)

#### November 2023 Hereford Group Breedplan **Birth** Milk 200D 400D 600D Scrotal **EMA** Rump Rib **IMF** +4.4 +11 +28 +51 +72 +2.7 +4.3 +2.4 +1.5 +0.1 55% 44% 59% 60% 62% 68% 43% 49% 45% 43%