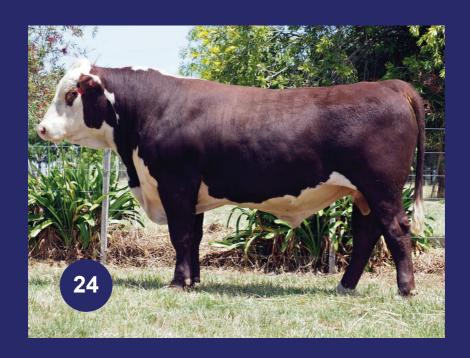

## LOT ENNERDALE PINDARI (AI) (PP)

24

Born

Sale Date Age

Tattoo

Eye Pig

Poll

16/04/22

21.9 mths

ENNT211

100/100

Hereford

Homozygous Polled.

Allendale Bushman F119 (P)

Guilford Jocular J139 (PP)
Guilford Eleanor D46 (P)

Guilford Pianist P106 (PP)

Morganvale Detonator (P)

Guilford Cora J141 (P)

Guilford Cora D30 (P)

Allendale Chinchilla J23 (Al) (PP)

Allendale Gambler L143 (P)

Allendale Last Day F57 (PP)

Ennerdale Daisy PH 63 (AI) (P)

Greensborough Bill (AI) (P)

Ennerdale Daisy PH 7 (P)

Ennerdale Daisy PH 2 (P)

|       | November 2023 Hereford Group Breedplan |      |      |      |         |      |      |      |      |  |  |  |
|-------|----------------------------------------|------|------|------|---------|------|------|------|------|--|--|--|
| Birth | Milk                                   | 200D | 400D | 600D | Scrotal | EMA  | Rump | Rib  | IMF  |  |  |  |
| +4.8  | +11                                    | +30  | +50  | +71  | +2.8    | +4.5 | +2.5 | +1.5 | +0.1 |  |  |  |
| 55%   | 44%                                    | 59%  | 60%  | 62%  | 68%     | 43%  | 49%  | 45%  | 43%  |  |  |  |