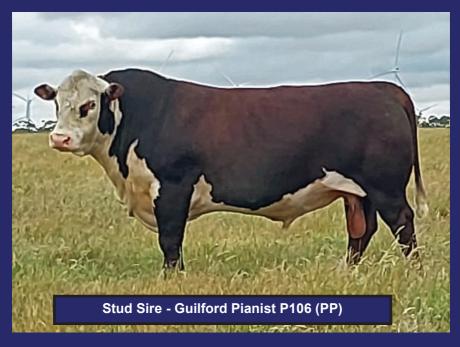

## **GUILFORD PIANIST P106 (PP)**

SIRE

Born

Tattoo

Eye Pig

Pol1

26/05/2018

Homozygous Polled AJDP106

100/100

Hereford

Debarry Calgary C58 (P) Allendale Bushman F119 (P) Allendale Daisy C26 (AI) (P)

Guilford Jocular J139 (PP)

Debarry Eden (PP)

Guilford Eleanor D46 (P)

Guilford Eleanor X1 (Al) (P)

Debarry Petri (P)
Morganvale Detonator (P)
Heatherdale Amethyst A60 (AI) (P)

Guilford Cora J141 (P)

Guilford Zeus Z1 (Al) (S)
Guilford Cora D30 (P)

Guilford Cora Y108 (P)

Pianist was purchased at the 2020 Guilford sale for \$10,000. He is breeding well and is an incredibly easy doing bull himself.

| November 2023 Hereford Group Breedplan |      |      |      |      |         |      |      |      |      |  |  |
|----------------------------------------|------|------|------|------|---------|------|------|------|------|--|--|
| Birth                                  | Milk | 200D | 400D | 600D | Scrotal | EMA  | Rump | Rib  | IMF  |  |  |
| +4.8                                   | +8   | +33  | +60  | +87  | +3.6    | +4.4 | +2.6 | +1.5 | -0.4 |  |  |
| 77%                                    | 58%  | 78%  | 78%  | 78%  | 85%     | 58%  | 67%  | 62%  | 60%  |  |  |