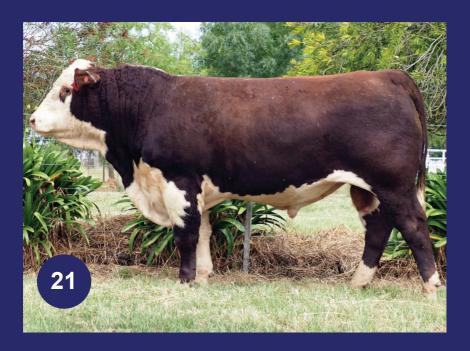

#### **ENNERDALE CAMPARI (AI) (PP)** LOT

21

Born

Sale Date Age

Tattoo

Eye Pig

Pol1 Hereford

04/06/22

20.3 mths

ENNT261

100/100

Homozygous Polled

Allendale Waterhouse D1 (PP) Days Robin Hood H38 (AI) (ET) (PP)

Allendale Fancy U5 (AI) (P)

Allendale Chisel L3 (ET) (PP)

South Bukalong Shannon 40 (PP)

Allendale Cora D47 (AI) (P)

Allendale Corá B7 (AI) (P)

Matariki Holy-Smoke (Imp NZL) (P)

Yarrandabbie Jingle J018 (AI) (PP)

Osullivans Fancy A65 (AI) (ET) (P)

Ennerdale Prudence PH 57 (AI) (P)

Kidman Formation D142 (PP)

Ennerdale Prudence PH 34 (AI) (P)

Ennerdale Prudence PH 11 (P)

| November 2023 Hereford Group Breedplan |      |      |      |      |         |      |      |      |      |  |  |
|----------------------------------------|------|------|------|------|---------|------|------|------|------|--|--|
| Birth                                  | Milk | 200D | 400D | 600D | Scrotal | EMA  | Rump | Rib  | IMF  |  |  |
| +2.2                                   | +17  | +32  | +51  | +67  | +1.8    | +4.7 | +1.6 | +0.5 | -0.1 |  |  |
| 69%                                    | 57%  | 68%  | 68%  | 68%  | 76%     | 53%  | 58%  | 55%  | 57%  |  |  |