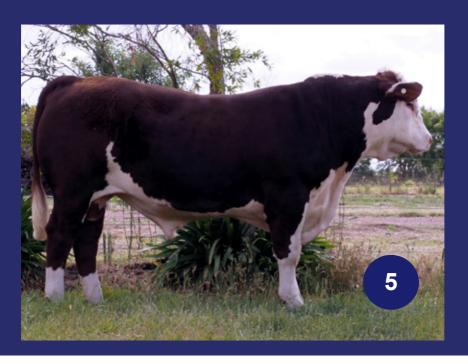

#### LOT ENNERDALE BENTLEY (AI) (PP)

**5** 

Sale Date Age

Tattoo

Eye Pig

Homozygous Polled

Poll

Born 18/05/19

20.9 mths

ENNQ235

100/20

Hereford

Ebbx Calgary (AI) (ET) (P)

Debarry Calgary C58 (P)

Debarry Dallas X75 (AI) (P)

Allendale Bushman F119 (P)

Okawa Commodore 020076 (IMP NZL) (P)

Allendale Daisy C26 (AI) (P)

Allendale Daisy Z210 (P)

Allendale Washington C77 (AI) (PP)

Guilford Future F81 (P)

Guilford Eleanor B64 (P)

Ennerdale Daisy PH 46 (AI) (P)

Markown Example (AI) (P)

Ennerdale Princess PH 11 (P)

Ennerdale Daisy PH 1 (P)

|                                                | December 2020 Hereford Group Breedplan |     |     |     |      |      |      |      |      |  |  |  |  |
|------------------------------------------------|----------------------------------------|-----|-----|-----|------|------|------|------|------|--|--|--|--|
| Birth Milk 200D 400D 600D Scrotal EMA Rump Rib |                                        |     |     |     |      |      |      |      |      |  |  |  |  |
| +6.2                                           | +15                                    | +38 | +67 | +93 | +3.1 | +3.2 | +2.0 | +1.4 | +0.3 |  |  |  |  |
| 65%                                            | 56%                                    | 65% | 65% | 68% | 75%  | 49%  | 56%  | 52%  | 53%  |  |  |  |  |