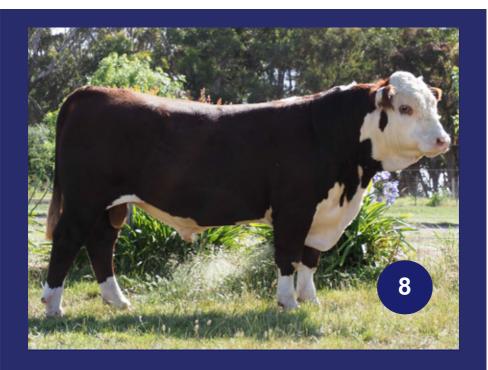

#### LOT ENNERDALE ENCORE (AI) (P)

8

Born

Sale Date Age

Tattoo

Eye Pig

Poll

10/05/19

21.2 mths

ENNQ226

100/100

Hereford

Heterozygous Polled

Allendale Yacka (Al) (P)

Allendale Anzac E114 (PP)

Allendale Dawn B22 (AI) (ET) (P)

Ennerdale Alliance (AI) (PP)

Wiranya Goulburn (P) Ennerdale Daisy PH 22 (AI) (P)

Ennerdale Daisy PH 3 (P)

Navilloween Plato 2 (P)

Greensborough Bill (AI) (P)

Kalrusnic Heidi ET5 (P)

Ennerdale Daisy PH 7 (P)

Ennerdale Fiddler (AI) (S)

Ennerdale Daisy PH2 (P)

Ennerdale Daisy 231 (H)

|                                                                                                                                                                                                                                                                                                                                                                                                                                       |                                         | Decem | ber 202 | 20 Here | ford Gro | up Bre | edplan |      |      |  |  |  |
|---------------------------------------------------------------------------------------------------------------------------------------------------------------------------------------------------------------------------------------------------------------------------------------------------------------------------------------------------------------------------------------------------------------------------------------|-----------------------------------------|-------|---------|---------|----------|--------|--------|------|------|--|--|--|
| December 2020 Hereford Group Breedplan           Birth         Milk         200D         400D         600D         Scrotal         EMA         Rump         Rib         IMF           +3.5         +17         +26         +41         +55         +1.6         +2.1         -0.6         -0.3         +0.6           61%         53%         62%         62%         63%         61%         45%         54%         50%         50% |                                         |       |         |         |          |        |        |      |      |  |  |  |
| +3.5                                                                                                                                                                                                                                                                                                                                                                                                                                  | +17                                     | +26   | +41     | +55     | +1.6     | +2.1   | -0.6   | -0.3 | +0.6 |  |  |  |
| 61%                                                                                                                                                                                                                                                                                                                                                                                                                                   | 61% 53% 62% 62% 63% 61% 45% 54% 50% 50% |       |         |         |          |        |        |      |      |  |  |  |