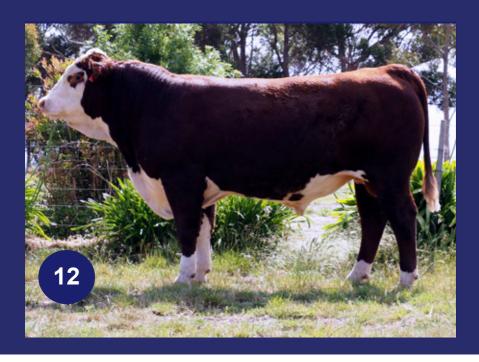

#### **ENNERDALE EAGLE (PP)**

12

Born

Sale Date Age

Tattoo

Eye Pig

Pol1 Hereford

30/07/19

17.5 mths

ENNQ266

100/100

Homozygous Polled

Allendale Yacka (AI) (P)

Allendale Anzac E114 (PP)

Allendale Dawn B22 (AI) (ET) (P)

Ennerdale Alliance (AI) (PP)

Wiranya Goulburn (P)

Ennerdale Daisy PH 22 (AI) (P)

Ennerdale Daisy PH 3 (P)

Allendale Yallaroi 2 (Al) (TW) (PP)

Ennerdale Ambassador (AI) (P)
Ennerdale Prudence PH3 (AI) (ET) (P)

Ennerdale Prudence PH 50 (AI) (P)

Markowen Intruder 2 (P)

Ennerdale Prudence PH 29 (P)

Ennerdale Prudence PH5 (P)

|                                                                                                                                                                                                                                                                                                             | December 2020 Hereford Group Breedplan |     |     |     |      |      |      |      |      |  |  |  |  |
|-------------------------------------------------------------------------------------------------------------------------------------------------------------------------------------------------------------------------------------------------------------------------------------------------------------|----------------------------------------|-----|-----|-----|------|------|------|------|------|--|--|--|--|
| December 2020 Hereford Group Breedplan           Birth         Milk         200D         400D         600D         Scrotal         EMA         Rump         Rib         IMF           +5.5         +13         +39         +65         +93         +3.0         +3.5         -0.3         -0.1         +0.6 |                                        |     |     |     |      |      |      |      |      |  |  |  |  |
| +5.5                                                                                                                                                                                                                                                                                                        | +13                                    | +39 | +65 | +93 | +3.0 | +3.5 | -0.3 | -0.1 | +0.6 |  |  |  |  |
| 59%                                                                                                                                                                                                                                                                                                         | 48%                                    | 60% | 60% | 60% | 72%  |      | 53%  | 49%  | 49%  |  |  |  |  |