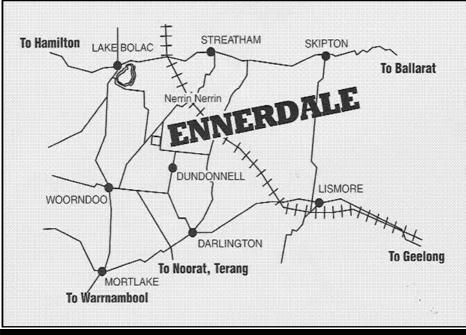

cess Q83 (TW) (P)

This bull has bred extremely well for us. Sons have sold to \$16,000, with Ennerdale Accomplice (PP) going to the Glenellerslie Poll Hereford Stud NSW at our 2017 sale.

|       | December 2020 Hereford Group Breedplan |      |      |      |         |      |      |      |      |  |  |  |  |
|-------|----------------------------------------|------|------|------|---------|------|------|------|------|--|--|--|--|
| Birth | Milk                                   | 200D | 400D | 600D | Scrotal | EMA  | Rump | Rib  | IMF  |  |  |  |  |
| +5.7  | +10                                    | +39  | +59  | +86  | +3.9    | +3.0 | +0.3 | +0.2 | -0.3 |  |  |  |  |
| 78%   | 68%                                    | 86%  | 85%  | 85%  | 88%     | 67%  | 74%  | 69%  | 69%  |  |  |  |  |



Google Maps: Ennerdale, 456 Ennerdale Lane Dundonnell Vic 3271

#### Please note the following:

#### Health

All bulls were 7 in 1 vaccinated on 29/10/2020

The bulls have been vaccinated with Pestigard - 2 shot program plus an annual booster on 29/10/2020. We recommend that this is continued on an annual basis.

The bulls were drenched with Eprinex on the 31/12/2020

Ennerdale is accredited **JBAS** 6 under the Johnes Beef Assurance Score.

All bulls were vetted on 16/12/2020. All bulls were ear notched for BVDV antigen capture ELISA testing and were found to be negative. This means that no bulls in this sale are persistently infected with BVDV ie All bulls are non PI animals.

A vet report will be available on sale day.

#### Scanning

Bulls were scanned by Geoff Moncrieff on 29th Oct