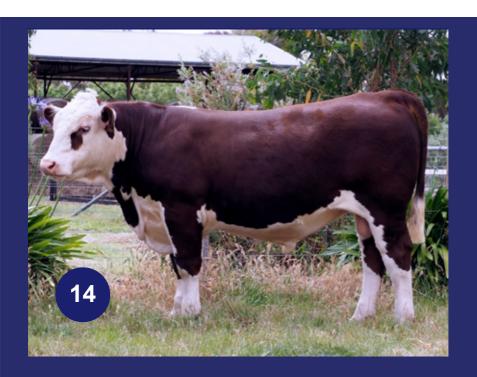

#### ENNERDALE TORPEDO (AI) (PP) LOT

14

Born

Sale Date Age

Tattoo

Eve Pig

Pol1

Homozygous Polled

21/09/19

16.8 mths

ENNQ289

100/100

Hereford

Koanui Techno 3062 (IMP NZL) (PP)

Koanui Blush 6455 (P)

Koanui Unanimous 0408 (P)

Koanui Techno 6179 (IMP NZL) (PP)

Koanúi Spectre 8365 (P)

Koanui Angel 2392 (P)

Koanui Angel 9249 (P)

Bowen Vincent Z147 (AI) (S)

Markowen Intruder 2 (P)

Markowen Lydia 5 (AI) (P)

Ennerdale Daisy Girl PH 10 (P)

Énnerdale Fiddler (AI) (S)

Ennerdale Daisy Girl PH 2 (P)

Ennerdale Daisy Girl 54 (AI) (H)

|                                                                                                                                                                                                                                                                                                                                                                                                                                        | December 2020 Hereford Group Breedplan |     |     |      |      |      |      |      |      |  |  |  |  |
|----------------------------------------------------------------------------------------------------------------------------------------------------------------------------------------------------------------------------------------------------------------------------------------------------------------------------------------------------------------------------------------------------------------------------------------|----------------------------------------|-----|-----|------|------|------|------|------|------|--|--|--|--|
| December 2020 Hereford Group Breedplan           Birth         Milk         200D         400D         600D         Scrotal         EMA         Rump         Rib         IMF           +8.7         +18         +44         +79         +116         +3.5         +2.5         +0.4         +0.5         +0.5           66%         52%         66%         65%         65%         75%         48%         56%         52%         52% |                                        |     |     |      |      |      |      |      |      |  |  |  |  |
| +8.7                                                                                                                                                                                                                                                                                                                                                                                                                                   | +18                                    | +44 | +79 | +116 | +3.5 | +2.5 | +0.4 | +0.5 | +0.5 |  |  |  |  |
| 66%                                                                                                                                                                                                                                                                                                                                                                                                                                    | 52%                                    | 66% | 65% | 65%  | 75%  | 48%  | 56%  | 52%  | 52%  |  |  |  |  |