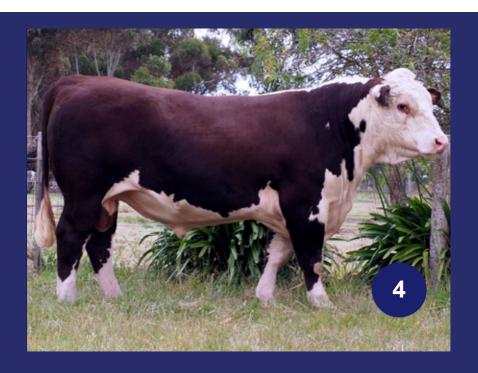

#### LOT ENNERDALE GRIDIRON (AI) (PP)

4

Born

Sale Date Age

Tattoo

Eve Pig

Poll

10/06/19

20.2 mths

ENNQ252

100/100

Hereford

Homozygous Polled

KCF Bennett 3008 M326 (P)

SHF Wonder M326 W18 (ET) (P)

SHF Governess 236G L37 (P)

Remitall- West Game Day 74Y (ET) (IMP CAN) (P)

Remitall Patriot (ET) 13P (IMP CAN)

Remitall Marvel 78T (IMP CAN) (P)

Remitall Marvel 105N (P)

Allendale Washington C77 (AI) (PP)

Guilford Future F81 (P)

Guilford Eleanor B64 (P)

Ennerdale Daisy PH 33 (AI) (P)

Markowen Intruder 2 (P)

Ennerdale Daisy PH 15 (P)

Ennerdale Daisy 251 ET1 (AI) (H)

|                                                    | December 2020 Hereford Group Breedplan |     |     |      |      |      |      |      |      |  |  |  |  |
|----------------------------------------------------|----------------------------------------|-----|-----|------|------|------|------|------|------|--|--|--|--|
| Birth Milk 200D 400D 600D Scrotal EMA Rump Rib IMF |                                        |     |     |      |      |      |      |      |      |  |  |  |  |
| +7.5                                               | +21                                    | +46 | +85 | +122 | +3.3 | +3.7 | -1.0 | -0.3 | +0.2 |  |  |  |  |
| 66%                                                | 57%                                    | 65% | 65% | 66%  | 65%  | 48%  | 57%  | 53%  | 55%  |  |  |  |  |