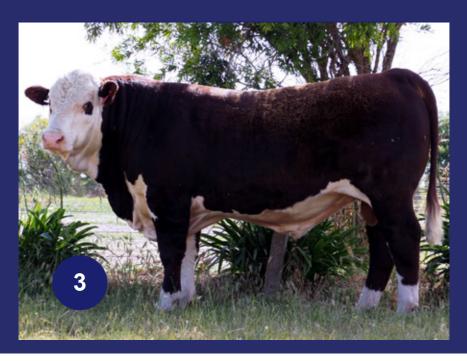

#### LOT ENNERDALE WYNDHAM (AI) (PP)

1 Born Sale Date Age Tattoo Eye Pig Poll
20/05/19 20.8 mths ENNQ238 100/100 Hereford

South Bukalong Walker 6 (Al) (P)

South Bukalong Wallace 2 (P)

South Bukalong Victoria 152 (P)

Glentrevor Wallace H427 (Al) (PP)

Glentrevor Rocket D016 (AI) (P)

Glentrevor Maritana F240 (P)

Glentrevor Maritana C925 (AI) (P)

Davis 80U Facsimile 14X (IMP CAN) (P)

Ennerdale Fiddler (AI) (S)

Ennerdale Matchless 98 (AI) (H)

Ennerdale Last Day PH 46 (AI) (P)

Allendale Yallaroi 2 (Al) (TW) (PP)

Ennerdale Last Day PH 28 (AI) (P)

Ennerdale Last Day PH 5 (P)

|       |      | Decemb | er 2020 | ) Heref | ord Grou | p Bree | dplan |      |      |
|-------|------|--------|---------|---------|----------|--------|-------|------|------|
| Birth | Milk | 200D   | 400D    | 600D    | Scrotal  | EMA    | Rump  | Rib  | IMF  |
| +1.8  | +13  | +33    | +54     | +72     | +1.6     | +1.4   | +0.9  | +0.7 | +0.4 |
| 66%   | 57%  | 66%    | 66%     | 68%     | 75%      | 50%    | 58%   | 55%  | 56%  |