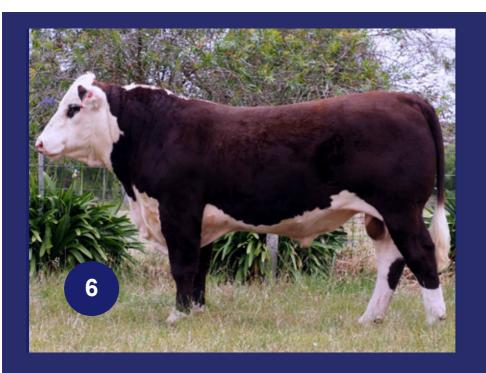

#### LOT ENNERDALE BENTLEY (AI) (PP)

**5** 

Sale Date Age

Tattoo

Eye Pig

Homozygous Polled

Poll

Born 18/05/19

20.9 mths

ENNQ235

100/20

Hereford

Ebbx Calgary (AI) (ET) (P)

Debarry Calgary C58 (P)

Debarry Dallas X75 (AI) (P)

Allendale Bushman F119 (P)

Okawa Commodore 020076 (IMP NZL) (P)

Allendale Daisy C26 (AI) (P)

Allendale Daisy Z210 (P)

Allendale Washington C77 (AI) (PP)

Guilford Future F81 (P)

Guilford Eleanor B64 (P)

Ennerdale Daisy PH 46 (AI) (P)

Markown Example (AI) (P)

Ennerdale Princess PH 11 (P)

Ennerdale Daisy PH 1 (P)

|                                                | December 2020 Hereford Group Breedplan |     |     |     |      |      |      |      |      |  |  |  |  |
|------------------------------------------------|----------------------------------------|-----|-----|-----|------|------|------|------|------|--|--|--|--|
| Birth Milk 200D 400D 600D Scrotal EMA Rump Rib |                                        |     |     |     |      |      |      |      |      |  |  |  |  |
| +6.2                                           | +15                                    | +38 | +67 | +93 | +3.1 | +3.2 | +2.0 | +1.4 | +0.3 |  |  |  |  |
| 65%                                            | 56%                                    | 65% | 65% | 68% | 75%  | 49%  | 56%  | 52%  | 53%  |  |  |  |  |