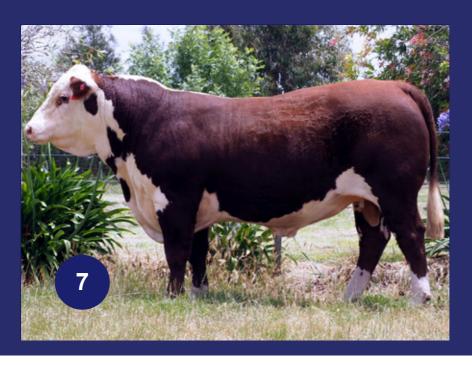

#### LOT ENNERDALE GRIDIRON (AI) (PP)

4

Born

Sale Date Age

Tattoo

Eve Pig

Poll

10/06/19

20.2 mths

ENNQ252

100/100

Hereford

Homozygous Polled

KCF Bennett 3008 M326 (P)

SHF Wonder M326 W18 (ET) (P)

SHF Governess 236G L37 (P)

Remitall- West Game Day 74Y (ET) (IMP CAN) (P)

Remitall Patriot (ET) 13P (IMP CAN)

Remitall Marvel 78T (IMP CAN) (P)

Remitall Marvel 105N (P)

Allendale Washington C77 (AI) (PP)

Guilford Future F81 (P)

Guilford Eleanor B64 (P)

Ennerdale Daisy PH 33 (AI) (P)

Markowen Intruder 2 (P)

Ennerdale Daisy PH 15 (P)

Ennerdale Daisy 251 ET1 (AI) (H)

|                                                    | December 2020 Hereford Group Breedplan |     |     |      |      |      |      |      |      |  |  |  |  |
|----------------------------------------------------|----------------------------------------|-----|-----|------|------|------|------|------|------|--|--|--|--|
| Birth Milk 200D 400D 600D Scrotal EMA Rump Rib IMF |                                        |     |     |      |      |      |      |      |      |  |  |  |  |
| +7.5                                               | +21                                    | +46 | +85 | +122 | +3.3 | +3.7 | -1.0 | -0.3 | +0.2 |  |  |  |  |
| 66%                                                | 57%                                    | 65% | 65% | 66%  | 65%  | 48%  | 57%  | 53%  | 55%  |  |  |  |  |