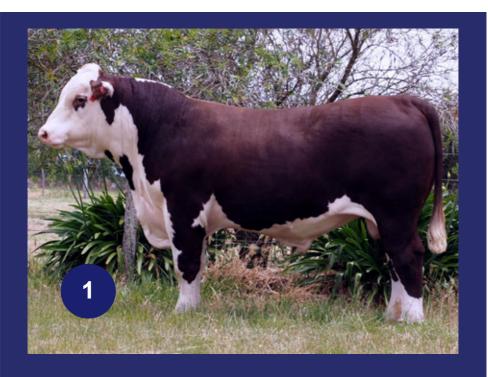

#### LOT ENNERDALE WYNDHAM (AI) (PP)

1 Born Sale Date Age Tattoo Eye Pig Poll
20/05/19 20.8 mths ENNQ238 100/100 Hereford

South Bukalong Walker 6 (Al) (P)

South Bukalong Wallace 2 (P)

South Bukalong Victoria 152 (P)

Glentrevor Wallace H427 (Al) (PP)

Glentrevor Rocket D016 (AI) (P)

Glentrevor Maritana F240 (P)

Glentrevor Maritana C925 (AI) (P)

Davis 80U Facsimile 14X (IMP CAN) (P)

Ennerdale Fiddler (AI) (S)

Ennerdale Matchless 98 (AI) (H)

Ennerdale Last Day PH 46 (AI) (P)

Allendale Yallaroi 2 (Al) (TW) (PP)

Ennerdale Last Day PH 28 (AI) (P)

Ennerdale Last Day PH 5 (P)

|       |      | Decemb | er 2020 | ) Heref | ord Grou | p Bree | dplan |      |      |
|-------|------|--------|---------|---------|----------|--------|-------|------|------|
| Birth | Milk | 200D   | 400D    | 600D    | Scrotal  | EMA    | Rump  | Rib  | IMF  |
| +1.8  | +13  | +33    | +54     | +72     | +1.6     | +1.4   | +0.9  | +0.7 | +0.4 |
| 66%   | 57%  | 66%    | 66%     | 68%     | 75%      | 50%    | 58%   | 55%  | 56%  |