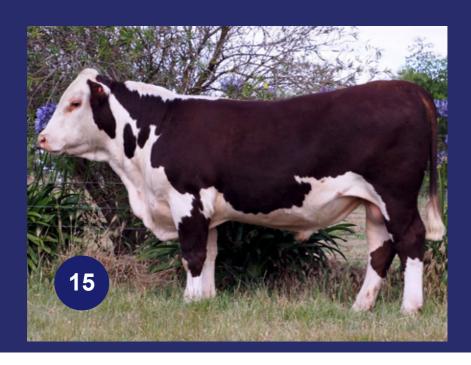

#### $\overline{\text{LOT}}$ **ENNERDALE TERRITORY (AI) (PP)**

15

Born

Sale Date Age

Tattoo

Eye Pig

Pol1

22/09/19

16.8 mths

ENNO291

100/100

Hereford

Homozygous Polled

Koanui Unanimous 0408 (P)

Koanui Techno 3062 (IMP NZL) (PP)

Koanui Blush 6455 (P)

Koanui Techno 6179 (IMP NZL) (PP)

Koanui Spectre 8365 (P)

Koanui Angel 2392 (P)

Koanui Angel 9249 (P)

Princess Park Inspiration S200 (AI) (ET) (P)

Wiranya Goulburn (P) Wiranya Kerry Maid U40 (AI) (P)

Ennerdale Daisy PH 22 (AI) (P)

Ennerdale Fiddler (AI) (S)

Ennerdale Daisy PH 3 (P)

Ennerdale Daisy 238 (H)

|       | December 2020 Hereford Group Breedplan |     |     |      |      |      |      |      |      |  |  |  |  |
|-------|----------------------------------------|-----|-----|------|------|------|------|------|------|--|--|--|--|
| Birth | · · · · · · · · · · · · · · · · · · ·  |     |     |      |      |      |      |      |      |  |  |  |  |
| +7.7  | +18                                    | +41 | +71 | +105 | +2.4 | +2.2 | -1.7 | -0.7 | -0.2 |  |  |  |  |
| 66%   | 51%                                    | 66% | 65% | 65%  | 69%  | 48%  | 57%  | 53%  | 53%  |  |  |  |  |